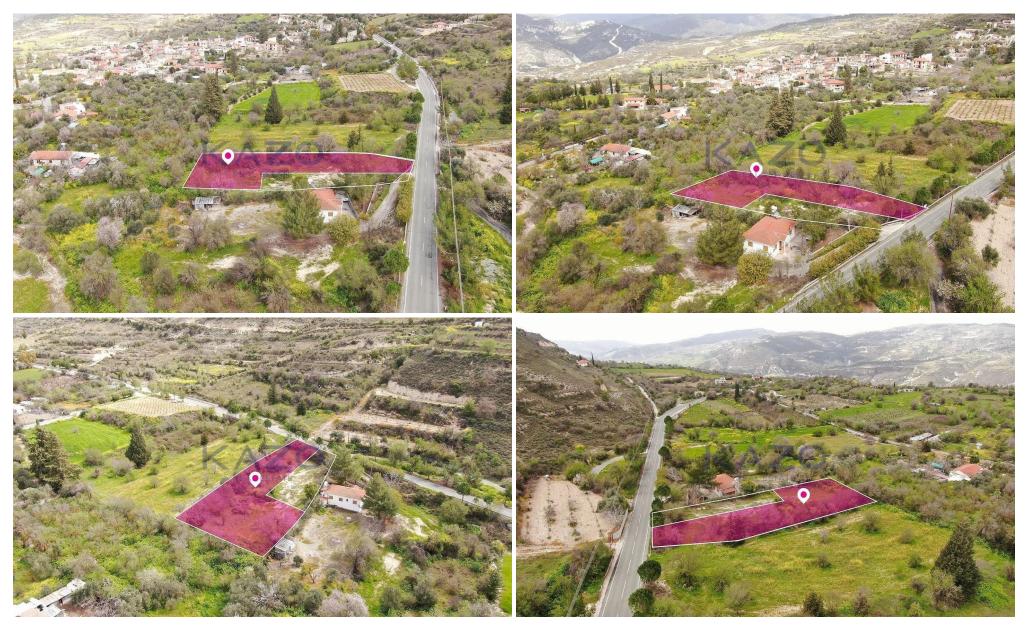

## 1,757m<sup>2</sup> Plot for Sale in Praitori, Paphos District

75% share of a residential field, extending to about 1,757 out of total 2,342 sq.m. in total, located in Praitori, Paphos. The property is rectangularly shaped. Access to the field is via a registered road with a total frontage of approx. 23m

Noted that there is a distribution agreement in Place.

The asset is located approximately 400m from the center of the village, and approximately 17km from B8 Motorway.

The property falls within Zone H2, with a building coefficient of 90%, coverage of 50%, and permission for 2 floors (8.3m) of construction.