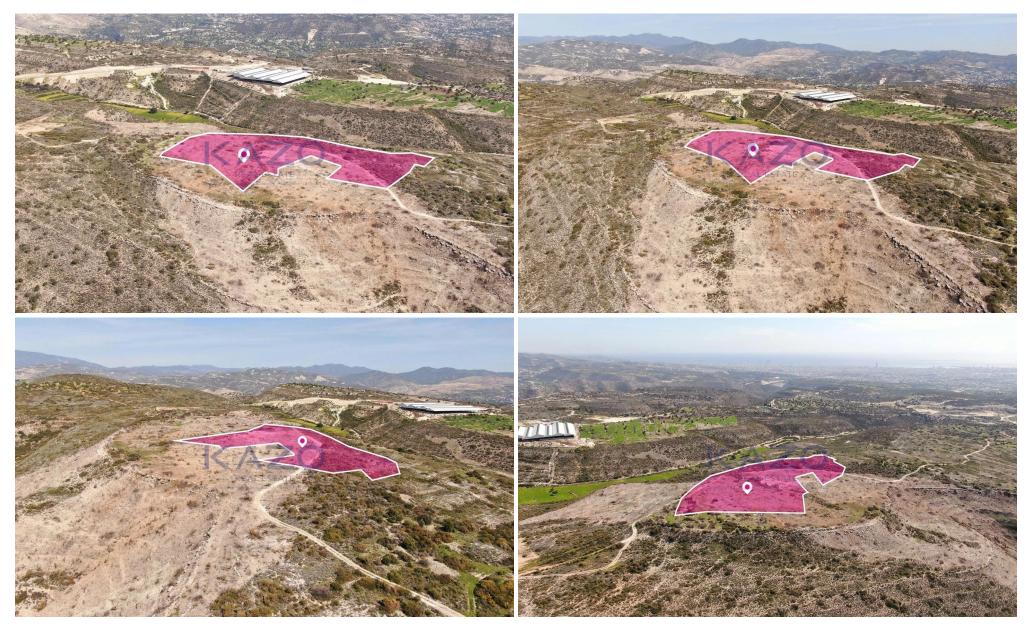

## 24,081m<sup>2</sup> Plot for Sale in Ypsonas, Limassol District

Livestock field, extending to about 24,081 sq.m. in total and it is located in Ypsonas, Limassol.

The asset is located approximately 620 meters east of the industrial area of Ypsonas and 4 kilometers north of the Limassol - Paphos motorway.

The property falls within a dual Zone  $\Gamma\gamma 1(74\%)$ , with a building coefficient of 30%, coverage of 0%, and permission for 2 floors (7m) of construction and Zone  $\Delta\alpha 3(26\%)$ , with a building coefficient of 5%, coverage of 5%, and permission for 2 floors (7m) of construction.