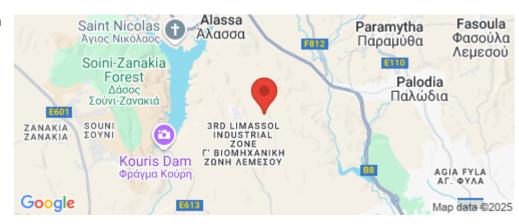

## 24,081m<sup>2</sup> Plot for Sale in Ypsonas, Limassol District

Livestock field, extending to about 24,081 sq.m. in total and it is located in Ypsonas, Limassol.

The asset is located approximately 620 meters east of the industrial area of Ypsonas and 4 kilometers north of the Limassol - Paphos motorway.

GPS coordinates: 34.737650 32.952467

| Property Info | Plot / Area Info |       | Additional info  |                |
|---------------|------------------|-------|------------------|----------------|
|               | Ref              |       | Reference Number | 23468          |
|               | Plot area        | 24081 | Property type    | Land and Plots |
|               |                  |       | Condition        | Pre-Owned      |
|               |                  |       |                  |                |

Amenities Location

**Location:** Ypsonas Region: **Limassol** 

Coordinates: **34.73765** / **32.952467** 

**Price: €145 000 + VAT** 

VAT Excluded Title transfer fee  $\sim$  2 775.00 Common expenses None Price per SQM  $\in$  6.00/m<sup>2</sup>