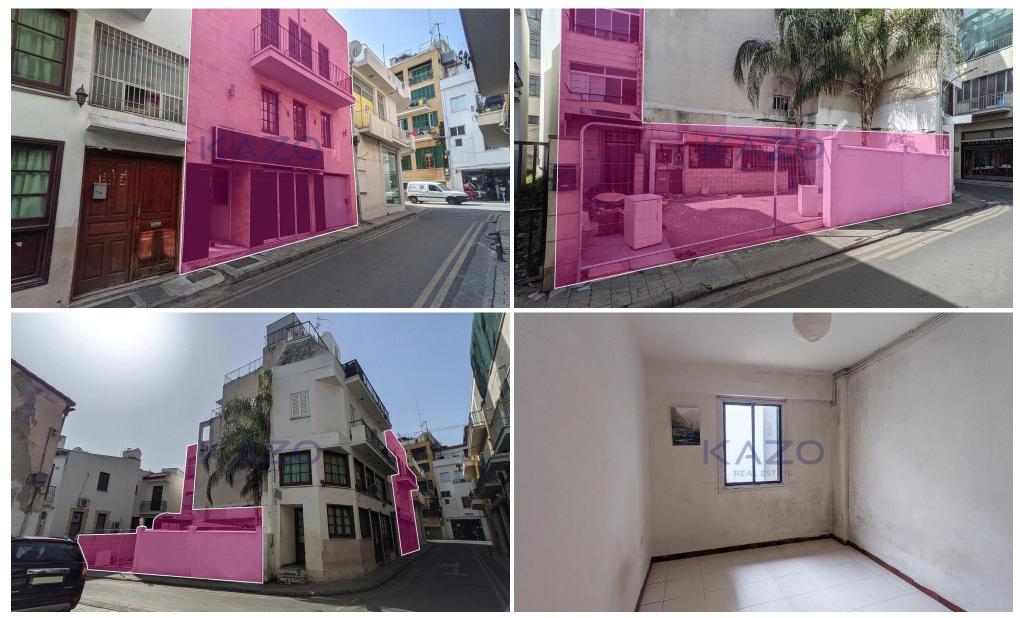

### 120m<sup>2</sup> Commercial for Sale in Nicosia District

The asset concerns a mixed use building and a 78 sq.m. field, located in Trypiotis, (old town) Nicosia. The asset with Reg.No. 1/4645 concerns the mix use building, consisting of a 235 sq.m basement, 120 sq.m. ground floor, 87 sq.m. mezzanine and 2 upper floors consisting of 10 studio apartments in total. The asset with Reg.No 1/1110 is a plot, extending to about 78 sq.m. in total. The property has a rectangular shape and a flat surface. It abuts with Apollonos Street, along its northern border with a frontage of approx. 10m. The assets are located approximately 150m northwest from Eleftheria square, approximately 330m southeast from The Cyprus Museum and approximately 330m southe...