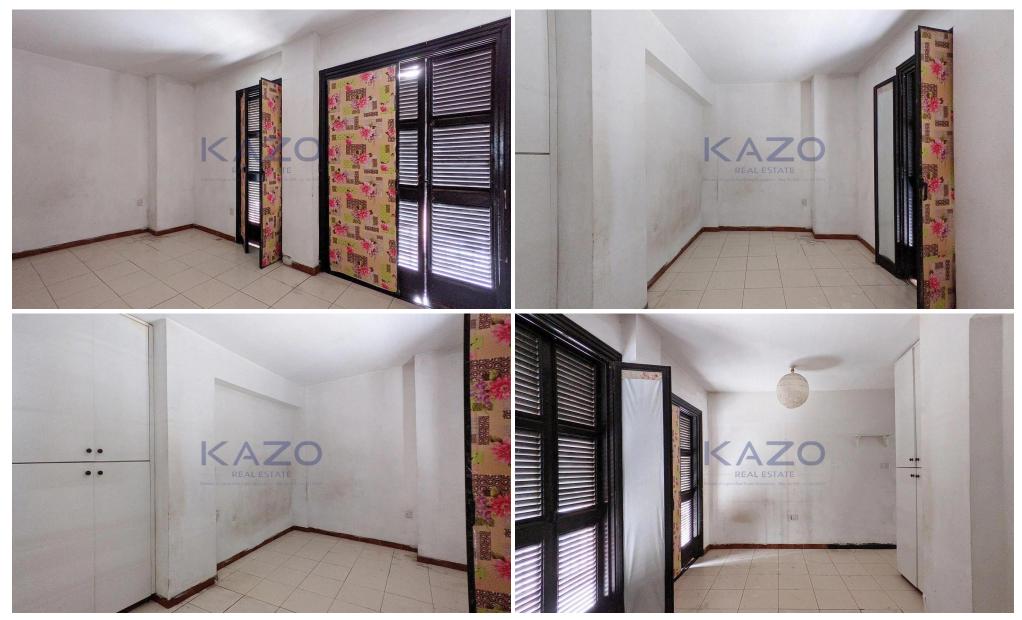

### 120m<sup>2</sup> Commercial for Sale in Nicosia District

The asset concerns a mixed use building and a 78 sq.m. field, located in Trypiotis, (old town) Nicosia. The asset with Reg.No. 1/4645 concerns the mix use building, consisting of a 235 sq.m basement, 120 sq.m. ground floor, 87 sq.m. mezzanine and 2 upper floors consisting of 10 studio apartments in total. The asset with Reg.No 1/1110 is a plot, extending to about 78 sq.m. in total. The property has a rectangular shape and a flat surface. It abuts with Apollonos Street, along its northern border with a frontage of approx. 10m. The assets are located approximately 150m northwest from Eleftheria square, approximately 330m southeast from The Cyprus Museum and approximately 330m southe...