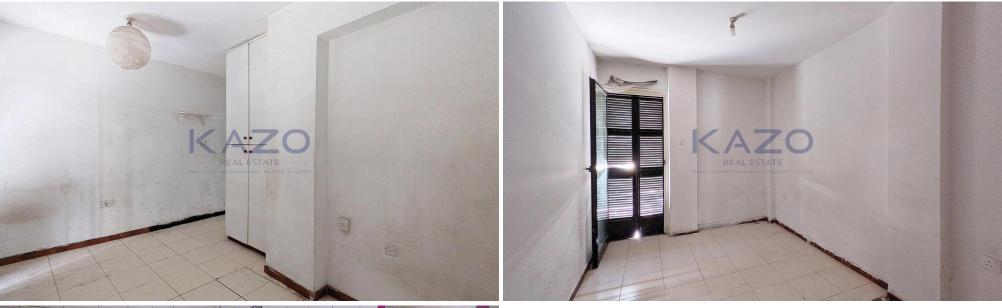

### 120m<sup>2</sup> Commercial for Sale in Nicosia District

The asset concerns a mixed use building and a 78 sq.m. field, located in Trypiotis, (old town) Nicosia. The asset with Reg.No. 1/4645 concerns the mix use building, consisting of a 235 sq.m basement, 120 sq.m. ground floor, 87 sq.m. mezzanine and 2 upper floors consisting of 10 studio apartments in total. The asset with Reg.No 1/1110 is a plot, extending to about 78 sq.m. in total. The property has a rectangular shape and a flat surface. It abuts with Apollonos Street, along its northern border with a frontage of approx. 10m. The assets are located approximately 150m northwest from Eleftheria square, approximately 330m southeast from The Cyprus Museum and approximately 330m southe...