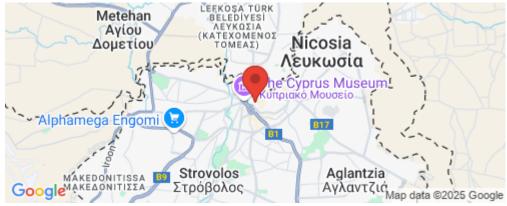

### 120m<sup>2</sup> Commercial for Sale in Nicosia District

The asset concerns a mixed use building and a 78 sq.m. field, located in Trypiotis, (old town) Nicosia. The asset with Reg.No. 1/4645 concerns the mix use building, consisting of a 235 sq.m basement, 120 sq.m. ground floor, 87 sq.m. mezzanine and 2 upper floors consisting of 10 studio apartments in total. The asset with Reg.No 1/1110 is a plot, extending to about 78 sq.m. in total. The property has a rectangular shape and a flat surface. It abuts with Apollonos Street, along its northern border with a frontage of approx. 10m. The assets are located approximately 150m northwest from Eleftheria square, approximately 330m southeast from The Cyprus Museum and approximately 330m southe...