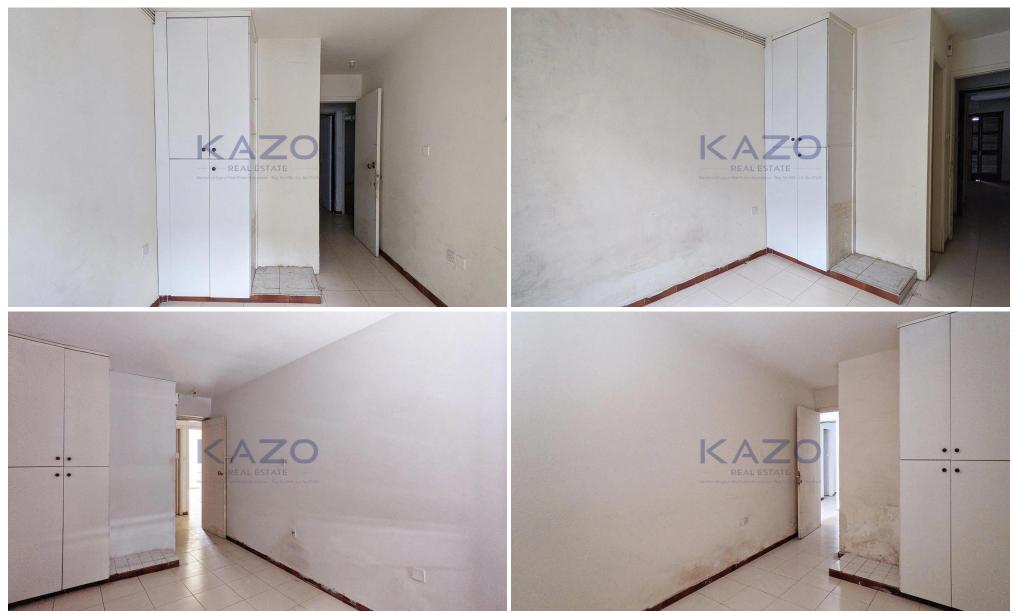

### 120m<sup>2</sup> Commercial for Sale in Nicosia District

The asset concerns a mixed use building and a 78 sq.m. field, located in Trypiotis, (old town) Nicosia. The asset with Reg.No. 1/4645 concerns the mix use building, consisting of a 235 sq.m basement, 120 sq.m. ground floor, 87 sq.m. mezzanine and 2 upper floors consisting of 10 studio apartments in total. The asset with Reg.No 1/1110 is a plot, extending to about 78 sq.m. in total. The property has a rectangular shape and a flat surface. It abuts with Apollonos Street, along its northern border with a frontage of approx. 10m. The assets are located approximately 150m northwest from Eleftheria square, approximately 330m southeast from The Cyprus Museum and approximately 330m southe...