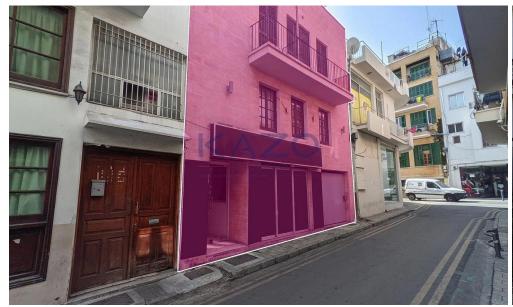

## 614m<sup>2</sup> Commercial for Sale in Nicosia District

The asset concerns a mixed use building and a 78 sq.m. field, located in Trypiotis, (old town) Nicosia. The asset with Reg.No. 1/4645 concerns the mix use building, consisting of a 235 sq.m basement, 120 sq.m. ground floor, 87 sq.m. mezzanine and 2 upper floors consisting of 10 studio apartments in total. The asset with Reg.No 1/1110 is a plot, extending to about 78 sq.m. in total. The property has a rectangular shape and a flat surface. It abuts with Apollonos Street, along its northern border with a frontage of approx. 10m. The assets are located approximately 150m northwest from Eleftheria square, approximately 330m southeast from The Cyprus Museum and approximately 330m southe...