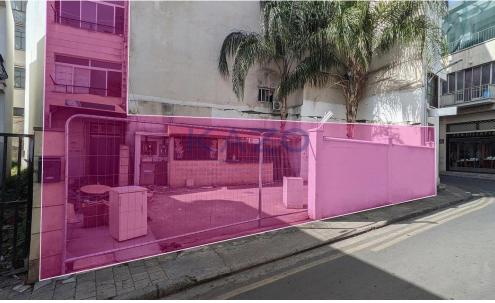

## 614m<sup>2</sup> Commercial for Sale in Nicosia District

The asset concerns a mixed use building and a 78 sq.m. field, located in Trypiotis, (old town) Nicosia. The asset with Reg.No. 1/4645 concerns the mix use building, consisting of a 235 sq.m basement, 120 sq.m. ground floor, 87 sq.m. mezzanine and 2 upper floors consisting of 10 studio apartments in total. The asset with Reg.No 1/1110 is a plot, extending to about 78 sq.m. in total. The property has a rectangular shape and a flat surface. It abuts with Apollonos Street, along its northern border with a frontage of approx. 10m. The assets are located approximately 150m northwest from Eleftheria square, approximately 330m southeast from The Cyprus Museum and approximately 330m southe...