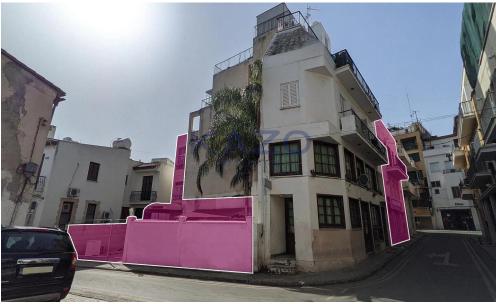

## 614m<sup>2</sup> Commercial for Sale in Nicosia District

The asset concerns a mixed use building and a 78 sq.m. field, located in Trypiotis, (old town) Nicosia. The asset with Reg.No. 1/4645 concerns the mix use building, consisting of a 235 sq.m basement, 120 sq.m. ground floor, 87 sq.m. mezzanine and 2 upper floors consisting of 10 studio apartments in total. The asset with Reg.No 1/1110 is a plot, extending to about 78 sq.m. in total. The property has a rectangular shape and a flat surface. It abuts with Apollonos Street, along its northern border with a frontage of approx. 10m. The assets are located approximately 150m northwest from Eleftheria square, approximately 330m southeast from The Cyprus Museum and approximately 330m southe...