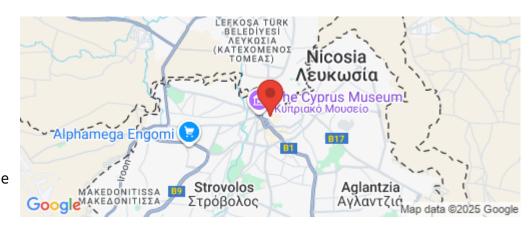

## 614m<sup>2</sup> Commercial for Sale in Nicosia District

The asset concerns a mixed use building and a 78 sq.m. field, located in Trypiotis, (old town) Nicosia. The asset with Reg.No. 1/4645 concerns the mix use building, consisting of a 235 sq.m basement, 120 sq.m. ground floor, 87 sq.m. mezzanine and 2 upper floors consisting of 10 studio apartments in total. The asset with Reg.No 1/1110 is a plot, extending to about 78 sq.m. in total. The property has a rectangular shape and a flat surface. It abuts with Apollonos Street, along its northern border with a frontage of approx. 10m. The assets are located approximately 150m northwest from Eleftheria square, approximately 330m southeast from The Cyprus Museum and approximately 330m southe...

Amenities Location

Region: **Nicosia** 

Coordinates: **35.1712075** / **33.3596391** 

Price: €740 000 + VAT

VAT for this property is €115,291 or €140,600. VAT usually is 19%. If it is your first purchase of property, you can have VAT reduced to 5% for the first 150sq.m. of the property.