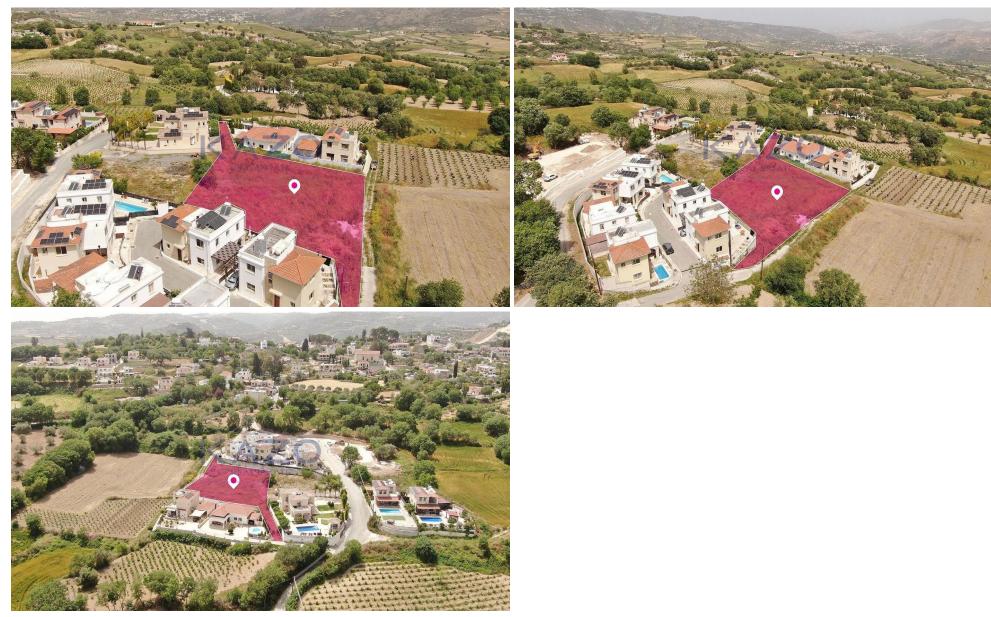

### 1,905m<sup>2</sup> Plot for Sale in Paphos District

Residential field, extending to about 1,905 sq.m. in total, located in Stroumpi, Paphos. The property has a flat surface. Access to the field is via a registered road with total frontage of approx. 5m.

The asset is located approximately 380m from the main road of Stroubiou – Giolou and approximately 1km north of Stroumpi community centre.

The property falls within Zone H2, with a building coefficient of 90%, coverage of 50%, and permission for 2 floors (8.3m) of construction.