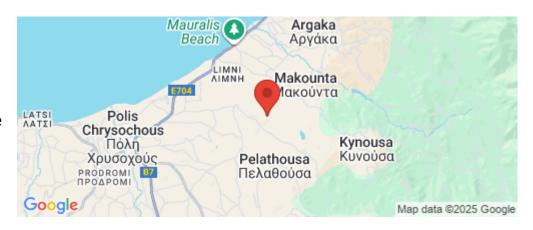

## 8,529m<sup>2</sup> Plot for Sale in Pelathousa, Paphos District

Agricultural field, extending to about 8,529 sq.m. in total and is located in Pelathousa, Paphos. The property has a rectangular shape. This is a landlocked asset, meaning that it does not have access via registered roads. However, the asset is accessible via unregistered dirt roads. The asset is located approximately 3.2km from the motorway and approximately 4.8km from Polis Crysochous The property falls within Zone  $\Gamma\alpha4$ , with a building coefficient of 10%, coverage of 10%, and permission for 2 floors (7m) of construction. There is a separate title deed for this property. Locations Coordinates: 35.041460 32.472437

Amenities Location

**Location:** Pelathousa Region: **Paphos** 

Coordinates: 35.041373 / 32.47334

**Price: €60 000 + VAT** 

VAT Excluded

Title transfer fee ~€900.00

Price per SQM €7.00/m²

Common expenses None