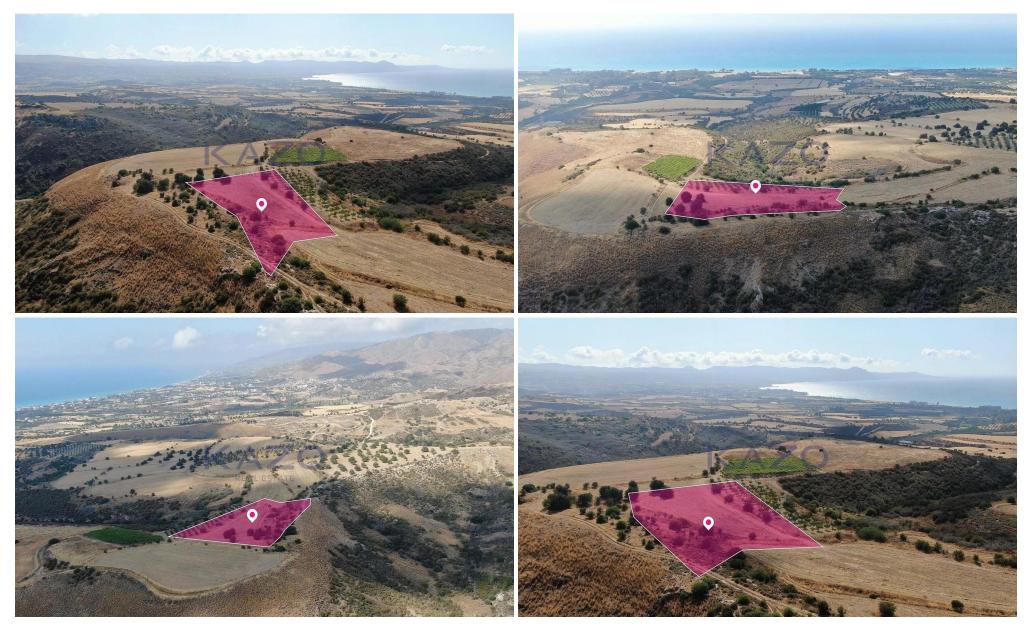

## 8,529m<sup>2</sup> Plot for Sale in Pelathousa, Paphos District

Agricultural field, extending to about 8,529 sq.m. in total and is located in Pelathousa, Paphos. The property has a rectangular shape. This is a landlocked asset, meaning that it does not have access via registered roads. However, the asset is accessible via unregistered dirt roads. The asset is located approximately 3.2km from the motorway and approximately 4.8km from Polis Crysochous The property falls within Zone  $\Gamma\alpha4$ , with a building coefficient of 10%, coverage of 10%, and permission for 2 floors (7m) of construction. There is a separate title deed for this property. Locations Coordinates: 35.041460 32.472437