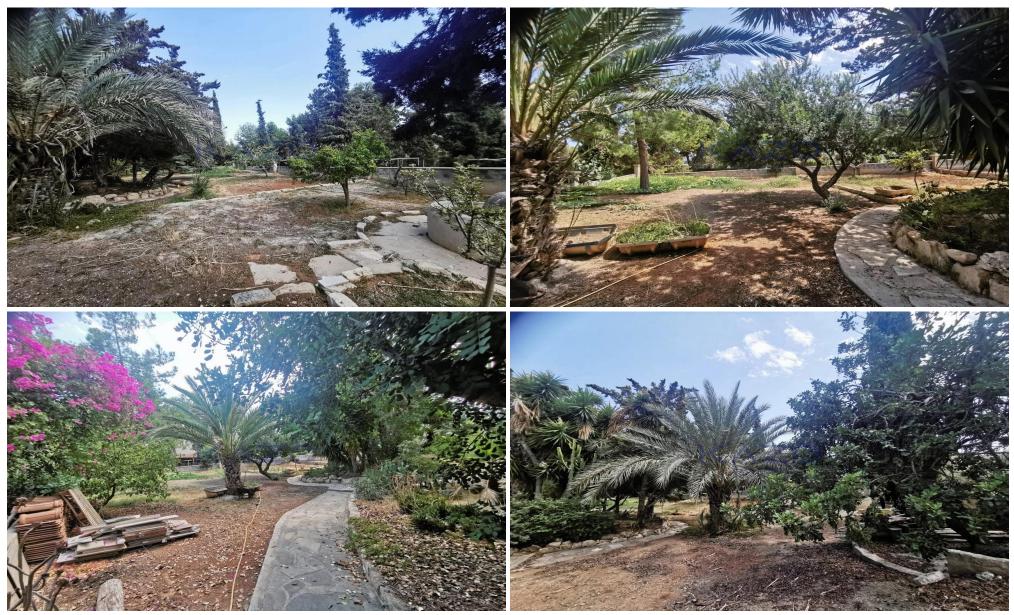

#### 650m<sup>2</sup> Plot for Sale in Limassol - Panthea

This large residential plot is offered for immediate sale and it is located in the beautiful area of Panthea, Limassol. It is attached to the area's communal park, offering plenty of green views and quiet. It holds Ka7 zone, with 80% density ratio and 45% coverage ratio, enabling 13 meters and three floors in development.