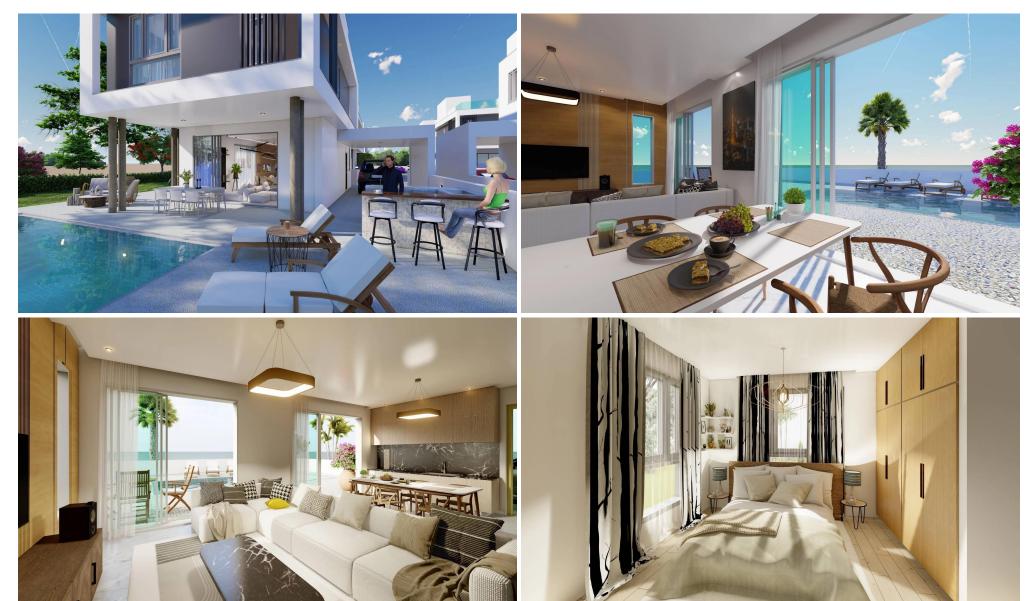

## 4 Bedroom House for Sale in Kapparis, Famagusta District

A villa for sale with sea views, which boasts an excellent location just 30 meters walk from the sea and access to amenities, restaurants and services open all year round. A unique opportunity for permanent residence, holiday home or as an investment property. Upon entering the villa, you will see an open-plan kitchen, dining room and living room. Go into the living room to enjoy moments of comfort and relaxation. There you can enjoy the view of your own overflow pool through two-chamber heat and sound-proof aluminum doors from floor to ceiling. A guest bathroom completes the layout on this floor. In the case of Villa No. 3, there is one bedroom on the ground floor. Going up to the second...