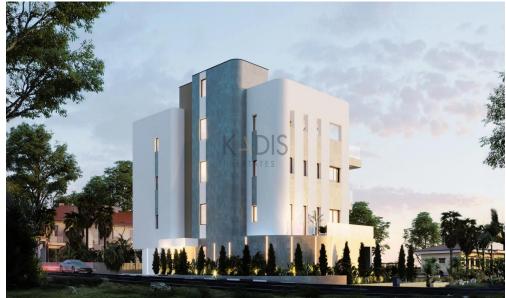

## 3 Bedroom Apartment for Sale in Limassol - Agios Athanasios

- •3 bedrooms
- •3 W/C
- •Internal Area 110m2
- Covered Veranda 32m2
- Uncovered Veranda 70m2
- Covered Parking
- Storage
- Energy Efficiency "A"
- Photovoltaic Panels
- A/C
- Underfloor Heating
- Jacuzzi
- Barbeque