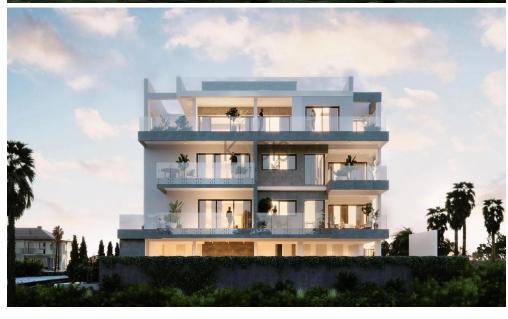

## 3 Bedroom Apartment for Sale in Limassol - Agios Athanasios

- •3 bedrooms
- •3 W/C
- •Internal Area 110m2
- Covered Veranda 32m2
- Uncovered Veranda 70m2
- Covered Parking
- Storage
- Energy Efficiency "A"
- Photovoltaic Panels
- A/C
- Underfloor Heating
- Jacuzzi
- Barbeque