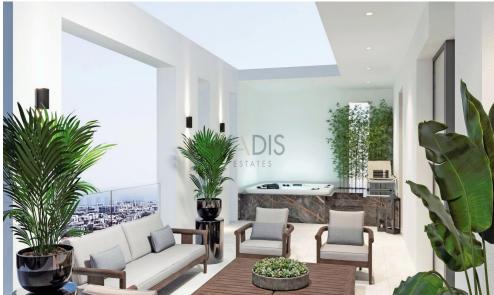

## 3 Bedroom Apartment for Sale in Limassol - Agios Athanasios

- •3 bedrooms
- •3 W/C
- •Internal Area 110m2
- Covered Veranda 32m2
- Uncovered Veranda 70m2
- Covered Parking
- Storage
- Energy Efficiency "A"
- Photovoltaic Panels
- A/C
- Underfloor Heating
- Jacuzzi
- Barbeque

## Amenities Location

• BBQ zone Limassol - Agios Athanasios Region: Limassol

Coordinates: **34.7109373** / **33.0597452** 

Price: €950 000 + VAT

VAT for this property is €47,500 or €180,500. VAT usually is 19%. If it is your first purchase of property, you can have VAT reduced to 5% for the first 150sq.m. of the property.