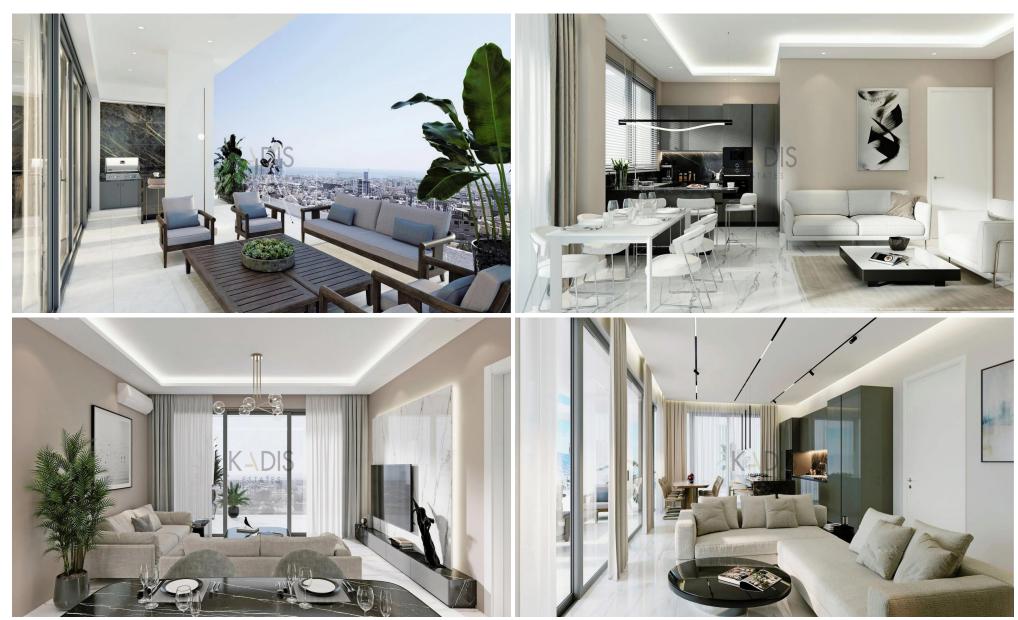

## 3 Bedroom Apartment for Sale in Limassol - Agios Athanasios

- •3 bedrooms
- •3 W/C
- •Internal Area 110m2
- Covered Veranda 32m2
- Uncovered Veranda 70m2
- Covered Parking
- Storage
- Energy Efficiency "A"
- Photovoltaic Panels
- A/C
- Underfloor Heating
- Jacuzzi
- Barbeque