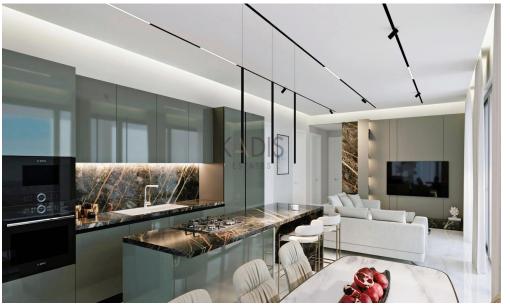

## 3 Bedroom Apartment for Sale in Limassol - Agios Athanasios

- •3 bedrooms
- •3 W/C
- •Internal Area 110m2
- Covered Veranda 32m2
- Uncovered Veranda 70m2
- Covered Parking
- Storage
- Energy Efficiency "A"
- Photovoltaic Panels
- A/C
- Underfloor Heating
- Jacuzzi
- Barbeque