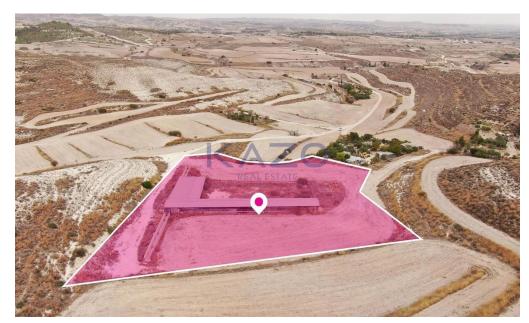

## 7,575m<sup>2</sup> Plot for Sale in Aradippou, Larnaca District

Agricultural field, extending to about 7.575 sq.m. in total, located in Aradippou, Larnaca. The property has a flat surface, a relatively regular shape and abuts government owned land on its northern and southern border. Furthermore within the plot there is a shed of approximately 408 sq.m. The asset is located approximately 5km from A3 motorway, approximately 2.2km from Kalo Chorio community centre and west of the central core of Aradippou and the Pascal area . The property falls within Zone  $\Gamma\alpha4$ , with a building coefficient of 10%, coverage of 10%, and permission for 2 floors (7m) of construction.