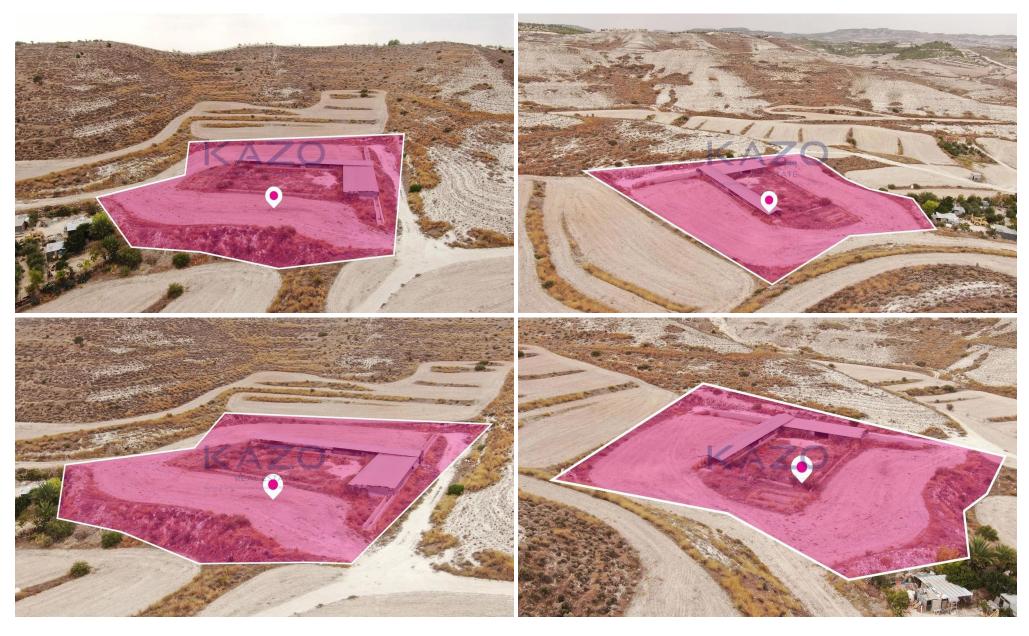

## 7,575m<sup>2</sup> Plot for Sale in Aradippou, Larnaca District

Agricultural field, extending to about 7.575 sq.m. in total, located in Aradippou, Larnaca. The property has a flat surface, a relatively regular shape and abuts government owned land on its northern and southern border. Furthermore within the plot there is a shed of approximately 408 sq.m. The asset is located approximately 5km from A3 motorway, approximately 2.2km from Kalo Chorio community centre and west of the central core of Aradippou and the Pascal area . The property falls within Zone  $\Gamma\alpha4$ , with a building coefficient of 10%, coverage of 10%, and permission for 2 floors (7m) of construction.