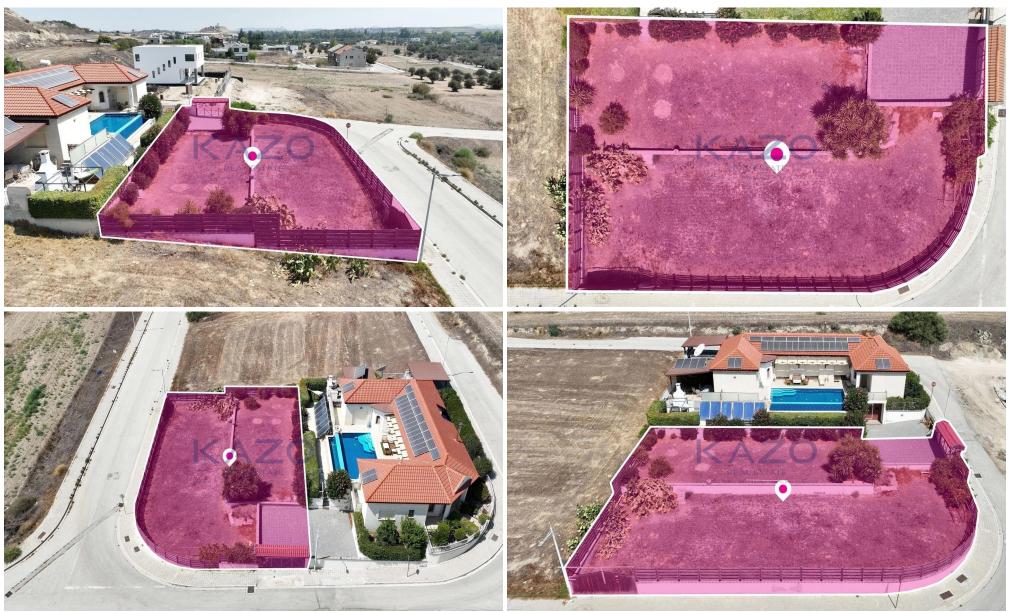

### 692m<sup>2</sup> Plot for Sale in Dali, Nicosia District

Residential plot located in Dali, Nicosia, extending to about 692 sq.m. in total. The property has a flat surface. Access to the plot is via two registered roads with a total frontage of approx. 51m The asset is located approximately 2km from Dali community centre and B2 motorway The property falls within Zone H5, with a building coefficient of 30%, coverage of 20%, and permission for 2 floors (8.3m) of construction.

| Property Info | Plot / Area Info |     | Additional info  |                |  |
|---------------|------------------|-----|------------------|----------------|--|
|               |                  |     | Reference Number | 23369          |  |
|               | Plot area        | 692 | Property type    | Land and Plots |  |
|               |                  |     | Condition        | Pre-Owned      |  |
|               |                  |     |                  |                |  |