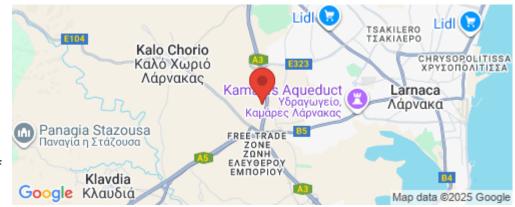

## 10,034m<sup>2</sup> Plot for Sale in Larnaca District

Agricultural field extending to about 10,034sq.m. in total, located in Kalo Chorio Larnaca.

The property has a relatively normal shape and is situated approximately 285m away from the nearest registered road.

The property is located approximately 65m west of the Larnaca-Ammochostou (A3) motorway and approximately 800m to the Kalo Chorio round about.

The property falls within Zone  $\Gamma 3$  (Argiculture zone, with a building coefficient of 10%, coverage of 10%, and permission for 2 floors (8.30m) of construction.