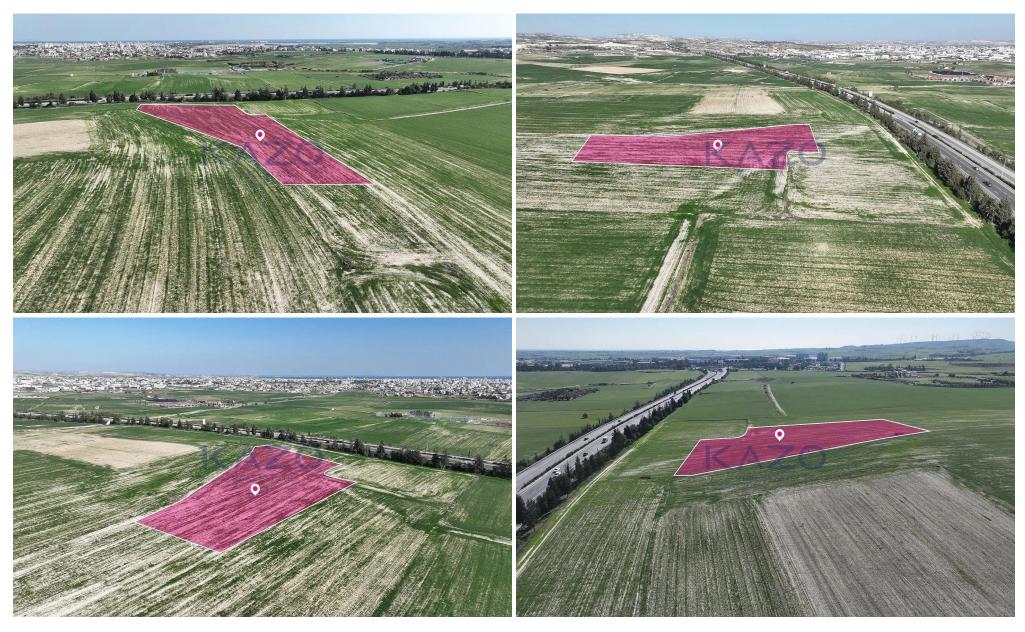

## 10,034m<sup>2</sup> Plot for Sale in Larnaca District

Agricultural field extending to about 10,034sq.m. in total, located in Kalo Chorio Larnaca.

The property has a relatively normal shape and is situated approximately 285m away from the nearest registered road.

The property is located approximately 65m west of the Larnaca-Ammochostou (A3) motorway and approximately 800m to the Kalo Chorio round about.

The property falls within Zone  $\Gamma 3$  (Argiculture zone, with a building coefficient of 10%, coverage of 10%, and permission for 2 floors (8.30m) of construction.

During the onsite inspection it was found vacant.

| Property Info | Plot / Area Info |       | Additional info  |                |
|---------------|------------------|-------|------------------|----------------|
|               |                  |       | Reference Number | 23393          |
|               | Plot area        | 10034 | Property type    | Land and Plots |
|               |                  |       | Condition        | Pre-Owned      |