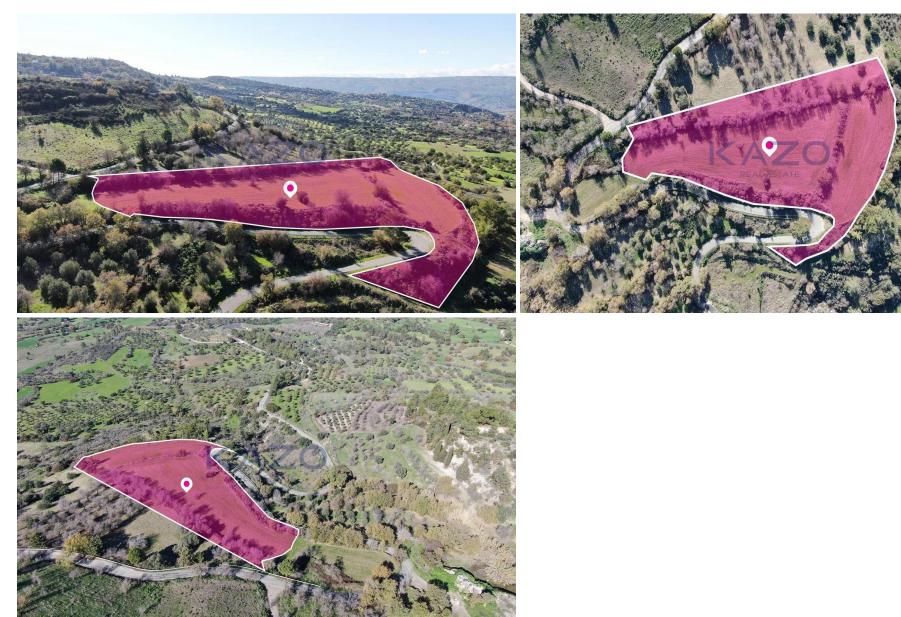

## 12,877m<sup>2</sup> Plot for Sale in Lysos, Paphos District

Agricultural field located in Lysos, Paphos, extending to about 12,877 sq.m. in total. Access to the field is via a registered road with a total frontage of approximately 140m. The asset is located approximately 1.4km north-west from the centre of community and approximately 2Km north-east from the centre of Peristerona Paphou. The property falls within Zone  $\Gamma$ 3, with a building coefficient of 10%, coverage of 10%, and permission for 2 floors (8.3m) of construction. GPS coordinates: 35.004096 32.505892