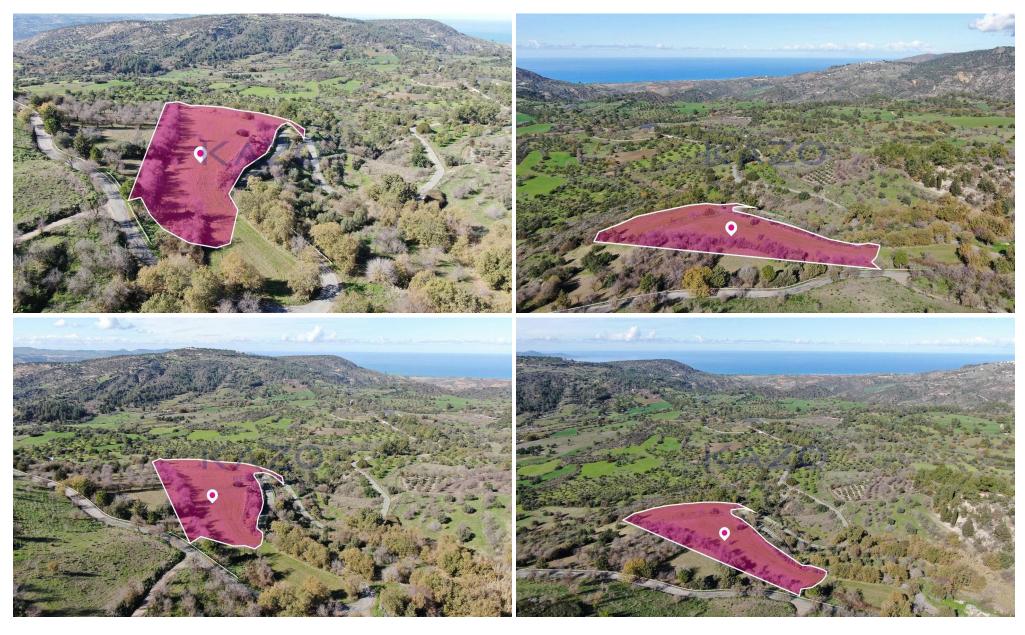

## 12,877m<sup>2</sup> Plot for Sale in Lysos, Paphos District

Agricultural field located in Lysos, Paphos, extending to about 12,877 sq.m. in total. Access to the field is via a registered road with a total frontage of approximately 140m. The asset is located approximately 1.4km north-west from the centre of community and approximately 2Km north-east from the centre of Peristerona Paphou. The property falls within Zone  $\Gamma$ 3, with a building coefficient of 10%, coverage of 10%, and permission for 2 floors (8.3m) of construction. GPS coordinates: 35.004096 32.505892