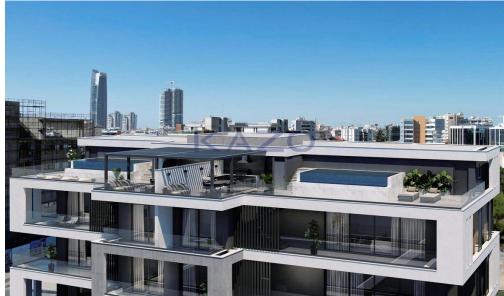

## 4 Bedroom Apartment for Sale in Limassol - Linopetra

For sale is a stunning apartment located in the desirable area of Linopetra. This key-ready home boasts a generous internal space of 125 m2, featuring four spacious bedrooms and three modern bathrooms, perfect for families or those needing extra space. Situated on the top floor of a contemporary building, this apartment is accessible by an elevator, ensuring convenience at every level.

Constructed in 2025, the apartment showcases modern design with high-quality finishes. It is energy efficient with an excellent A+ rating, promoting sustainability and reducing energy costs. Residents can enjoy exclusive access to a private swimming pool and a well-equipped gym, making it easy to sta...