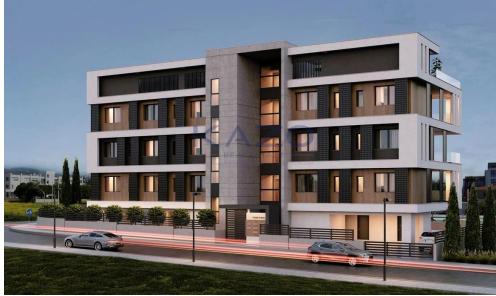

## 4 Bedroom Apartment for Sale in Limassol - Linopetra

For sale is a stunning apartment located in the desirable area of Linopetra. This key-ready home boasts a generous internal space of 125 m2, featuring four spacious bedrooms and three modern bathrooms, perfect for families or those needing extra space. Situated on the top floor of a contemporary building, this apartment is accessible by an elevator, ensuring convenience at every level.

Constructed in 2025, the apartment showcases modern design with high-quality finishes. It is energy efficient with an excellent A+ rating, promoting sustainability and reducing energy costs. Residents can enjoy exclusive access to a private swimming pool and a well-equipped gym, making it easy to sta...