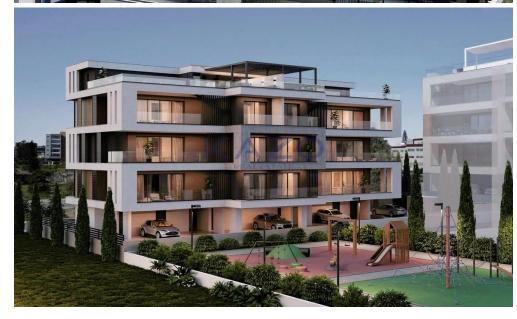

## 4 Bedroom Apartment for Sale in Limassol - Linopetra

For sale is a stunning apartment located in the desirable area of Linopetra. This key-ready home boasts a generous internal space of 125 m2, featuring four spacious bedrooms and three modern bathrooms, perfect for families or those needing extra space. Situated on the top floor of a contemporary building, this apartment is accessible by an elevator, ensuring convenience at every level.

Constructed in 2025, the apartment showcases modern design with high-quality finishes. It is energy efficient with an excellent A+ rating, promoting sustainability and reducing energy costs. Residents can enjoy exclusive access to a private swimming pool and a well-equipped gym, making it easy to sta...