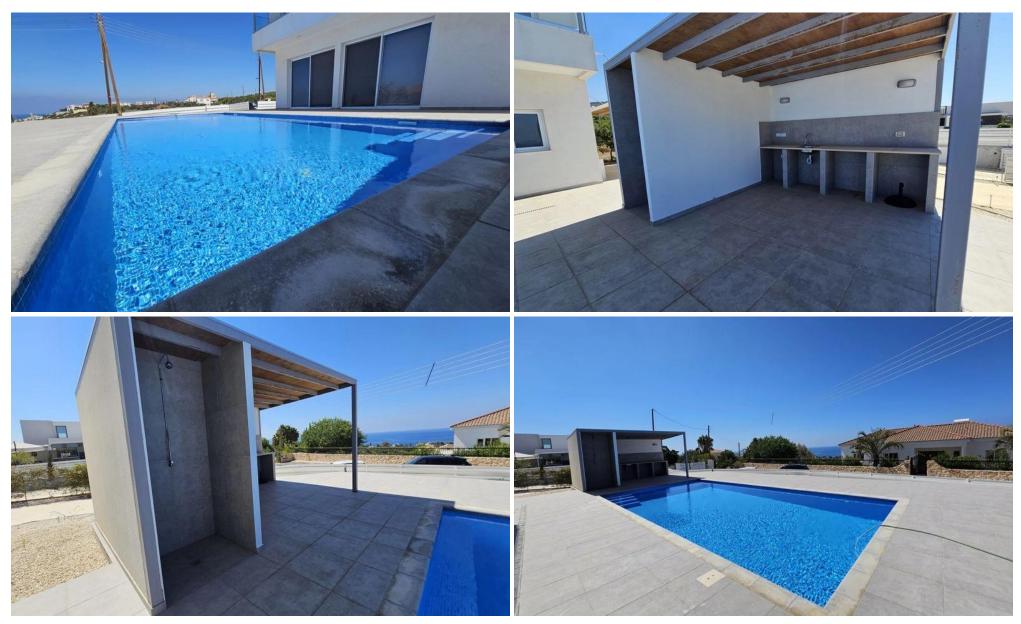

## 3 Bedroom House for Sale in Sea Caves, Paphos District

Three Bedroom Detached Villa for Sale in the Sea Caves, Paphos with Land Deeds This beautiful contemporary and spacious three bedroom detached villa is set on a quiet cul-de-sac in the prestigious Sea Caves area of Paphos, with walking distance to the numerous sea caves inlets and the sparkling crystal clear waters. The property has a spacious open plan with ceiling to floor glass sliding doors and white marble tiles throughout, which provide a light and airy setting and stunning panoramic sea views. A modern staircase leads up to the first floor where three double bedrooms and a family bathroom can be found. All bedrooms share access to a large balcony t...

| Property Info |     | Plot / Area Info |      | Additional info  |           |
|---------------|-----|------------------|------|------------------|-----------|
|               |     |                  |      | Reference Number | ерсс0707  |
| Covered Area  | 170 | Plot area        | 1000 | Property type    | House     |
|               |     | Pool             | Yes  | Condition        | Pre-Owned |
|               |     |                  |      | Bathrooms        | 2         |