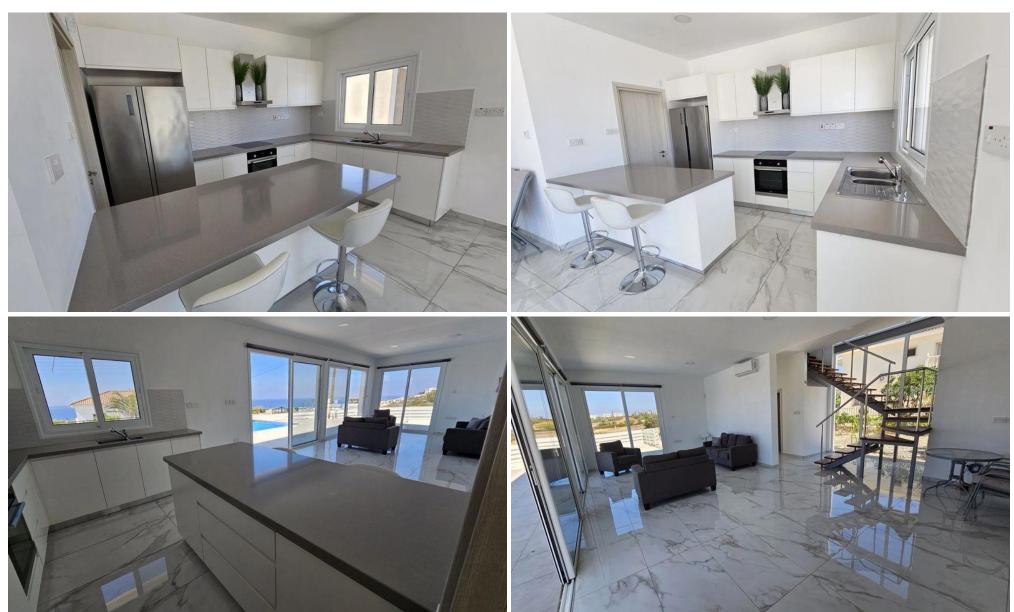

## 3 Bedroom House for Sale in Sea Caves, Paphos District

Three Bedroom Detached Villa for Sale in the Sea Caves, Paphos with Land Deeds This beautiful contemporary and spacious three bedroom detached villa is set on a quiet cul-de-sac in the prestigious Sea Caves area of Paphos, with walking distance to the numerous sea caves inlets and the sparkling crystal clear waters. The property has a spacious open plan with ceiling to floor glass sliding doors and white marble tiles throughout, which provide a light and airy setting and stunning panoramic sea views. A modern staircase leads up to the first floor where three double bedrooms and a family bathroom can be found. All bedrooms share access to a large balcony t...