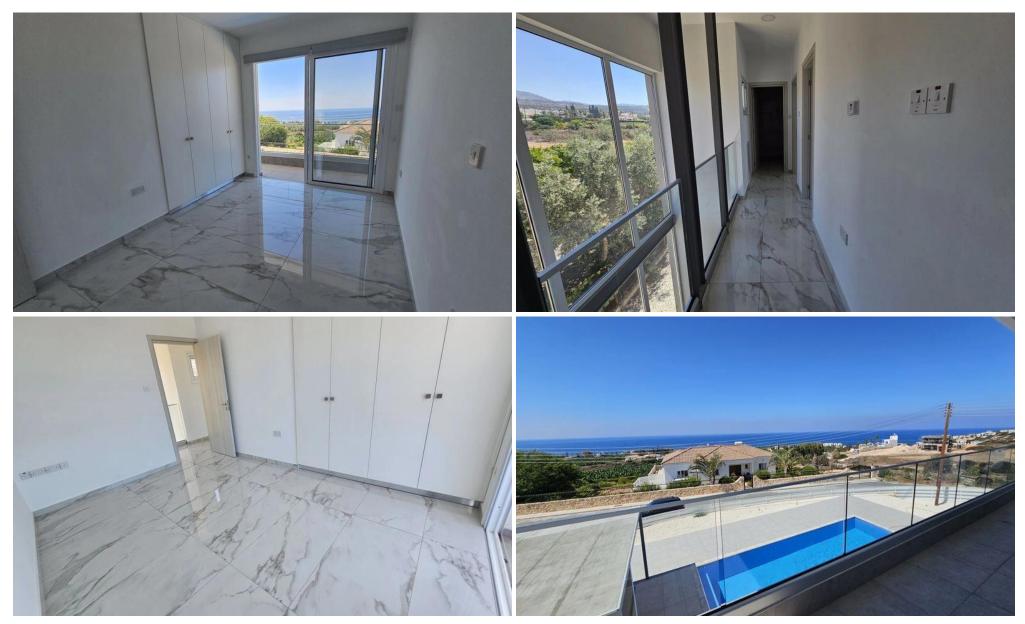

## 3 Bedroom House for Sale in Sea Caves, Paphos District

Three Bedroom Detached Villa for Sale in the Sea Caves, Paphos with Land Deeds This beautiful contemporary and spacious three bedroom detached villa is set on a quiet cul-de-sac in the prestigious Sea Caves area of Paphos, with walking distance to the numerous sea caves inlets and the sparkling crystal clear waters. The property has a spacious open plan with ceiling to floor glass sliding doors and white marble tiles throughout, which provide a light and airy setting and stunning panoramic sea views. A modern staircase leads up to the first floor where three double bedrooms and a family bathroom can be found. All bedrooms share access to a large balcony t...

| Property Info |     | Plot / Area Info |      | Additional info  |           |
|---------------|-----|------------------|------|------------------|-----------|
|               |     |                  |      | Reference Number | ерсс0707  |
| Covered Area  | 170 | Plot area        | 1000 | Property type    | House     |
|               |     | Pool             | Yes  | Condition        | Pre-Owned |
|               |     |                  |      | Bathrooms        | 2         |