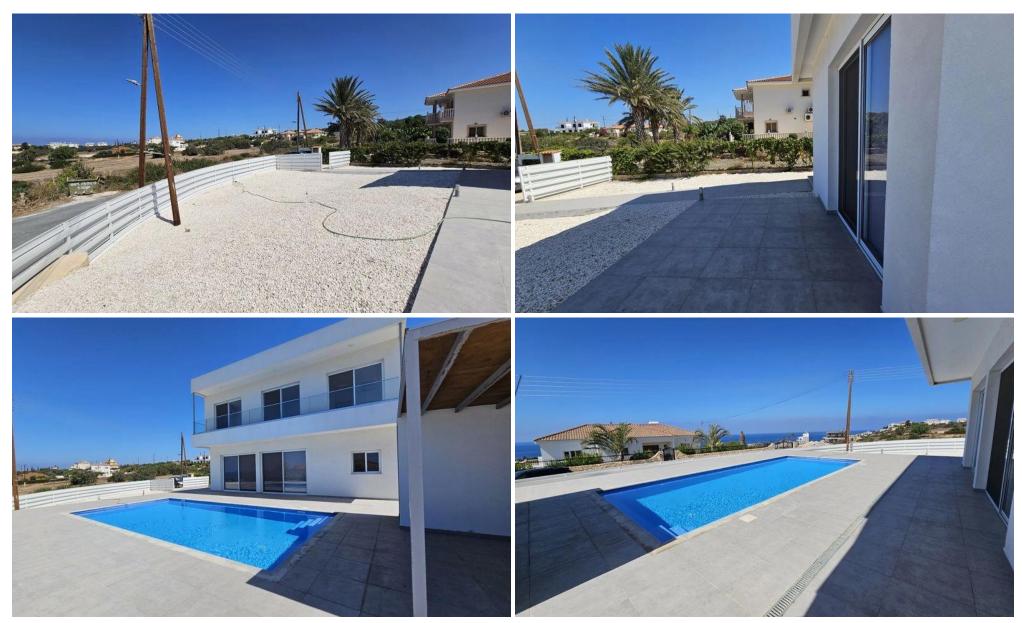

## 3 Bedroom House for Sale in Sea Caves, Paphos District

Three Bedroom Detached Villa for Sale in the Sea Caves, Paphos with Land Deeds This beautiful contemporary and spacious three bedroom detached villa is set on a quiet cul-de-sac in the prestigious Sea Caves area of Paphos, with walking distance to the numerous sea caves inlets and the sparkling crystal clear waters. The property has a spacious open plan with ceiling to floor glass sliding doors and white marble tiles throughout, which provide a light and airy setting and stunning panoramic sea views. A modern staircase leads up to the first floor where three double bedrooms and a family bathroom can be found. All bedrooms share access to a large balcony t...

| Property Info |     | Plot / Area Info |      | Additional info  |           |
|---------------|-----|------------------|------|------------------|-----------|
|               |     |                  |      | Reference Number | ерсс0707  |
| Covered Area  | 170 | Plot area        | 1000 | Property type    | House     |
|               |     | Pool             | Yes  | Condition        | Pre-Owned |
|               |     |                  |      | Bathrooms        | 2         |