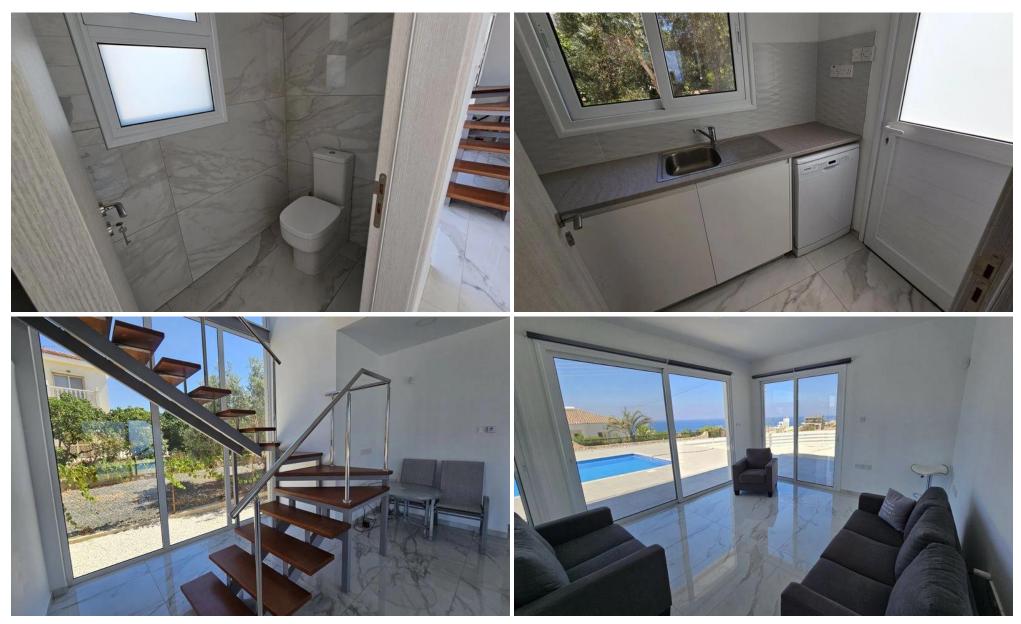

## 3 Bedroom House for Sale in Sea Caves, Paphos District

Three Bedroom Detached Villa for Sale in the Sea Caves, Paphos with Land Deeds This beautiful contemporary and spacious three bedroom detached villa is set on a quiet cul-de-sac in the prestigious Sea Caves area of Paphos, with walking distance to the numerous sea caves inlets and the sparkling crystal clear waters. The property has a spacious open plan with ceiling to floor glass sliding doors and white marble tiles throughout, which provide a light and airy setting and stunning panoramic sea views. A modern staircase leads up to the first floor where three double bedrooms and a family bathroom can be found. All bedrooms share access to a large balcony t...