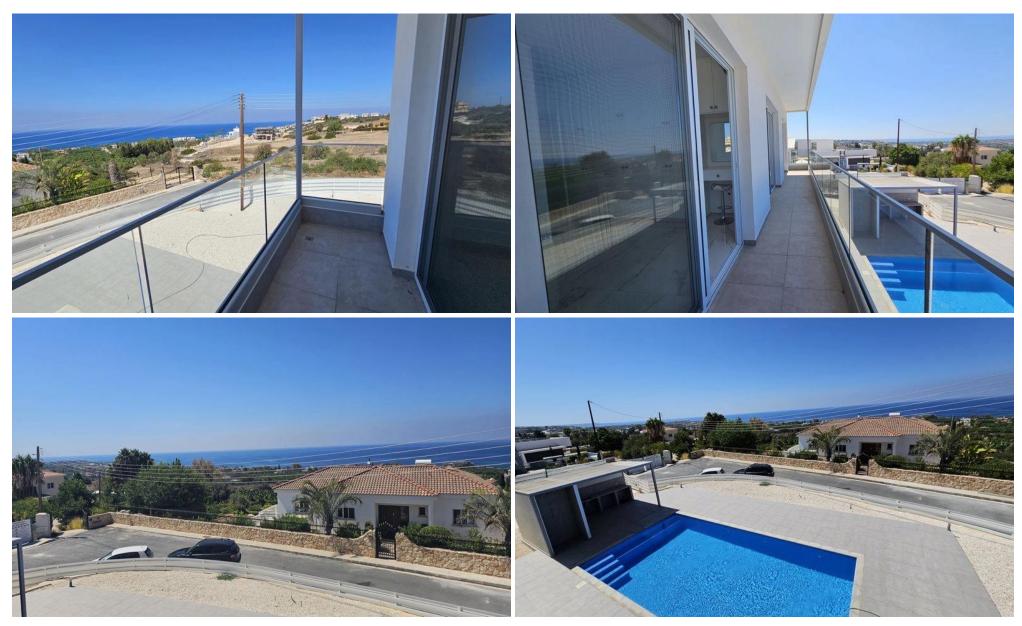

## 3 Bedroom House for Sale in Sea Caves, Paphos District

Three Bedroom Detached Villa for Sale in the Sea Caves, Paphos with Land Deeds This beautiful contemporary and spacious three bedroom detached villa is set on a quiet cul-de-sac in the prestigious Sea Caves area of Paphos, with walking distance to the numerous sea caves inlets and the sparkling crystal clear waters. The property has a spacious open plan with ceiling to floor glass sliding doors and white marble tiles throughout, which provide a light and airy setting and stunning panoramic sea views. A modern staircase leads up to the first floor where three double bedrooms and a family bathroom can be found. All bedrooms share access to a large balcony t...

| Property Info |     | Plot / Area Info |      | Additional info  |           |
|---------------|-----|------------------|------|------------------|-----------|
|               |     |                  |      | Reference Number | ерсс0707  |
| Covered Area  | 170 | Plot area        | 1000 | Property type    | House     |
|               |     | Pool             | Yes  | Condition        | Pre-Owned |
|               |     |                  |      | Bathrooms        | 2         |