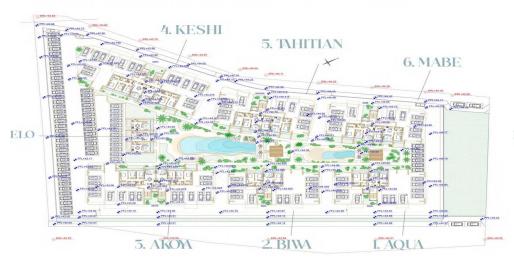

king          | Covered, Yes | Condition        | <b>Brand New</b> |
| Air Conditioning  | No          |                  |              | Bathrooms        | 1                |

Amenities Location

Location: Pyla Region: Larnaca



**Price: €173 000 + VAT** 

VAT for this property is €8,650 or €32,870. VAT usually is 19%. If it is your first purchase of property, you can have VAT reduced to 5% for the first 150sq.m. of the property.

VAT Excluded

Title transfer fee None

Price per SQM €2 621.00/m²

Common expenses None

### **Representative: DOM Real Estate**

Registration number397Emailinfo@dom.com.cyLicense number338/ELegal nameN/A

Phone: **+35796644888** 

# **Price change history**

€172 500 on Aug 4, 2024 €173 000 on Aug 20, 2024







#### GROUND FLOOR PLAN

### FIRST FLOOR PLAN





### SECOND FLOOR PLAN