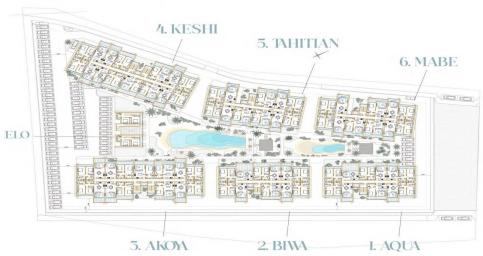

ng          | Covered, Yes | Condition        | <b>Brand New</b> |
| Air Conditioning  | No          |                  |              | Bathrooms        | 1                |

Amenities Location

Location: Pyla Region: Larnaca



**Price: €173 000 + VAT** 

VAT for this property is €8,650 or €32,870. VAT usually is 19%. If it is your first purchase of property, you can have VAT reduced to 5% for the first 150sq.m. of the property.

VAT Excluded

Title transfer fee None

Price per SQM €2 621.00/m²

Common expenses None

### **Representative: DOM Real Estate**

Registration number397Emailinfo@dom.com.cyLicense number338/ELegal nameN/A

Phone: **+35796644888** 

# **Price change history**

€172 500 on Aug 4, 2024 €173 000 on Aug 20, 2024







#### GROUND FLOOR PLAN

### FIRST FLOOR PLAN





### SECOND FLOOR PLAN