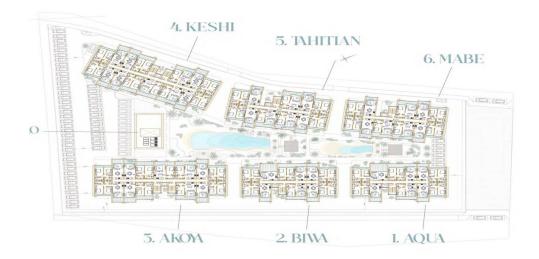

s | Condition        | <b>Brand New</b> |
| Air Conditioning  | No          |                  |              | Bathrooms        | 1                |

Amenities Location

Location: Pyla Region: Larnaca



**Price: €173 000 + VAT** 

VAT for this property is €8,650 or €32,870. VAT usually is 19%. If it is your first purchase of property, you can have VAT reduced to 5% for the first 150sq.m. of the property.

VAT Excluded

Title transfer fee None

Price per SQM €2 621.00/m²

Common expenses None

### **Representative: DOM Real Estate**

Registration number397Emailinfo@dom.com.cyLicense number338/ELegal nameN/A

Phone: **+35796644888** 

# **Price change history**

€172 500 on Aug 4, 2024 €173 000 on Aug 20, 2024







#### GROUND FLOOR PLAN

### FIRST FLOOR PLAN





### SECOND FLOOR PLAN