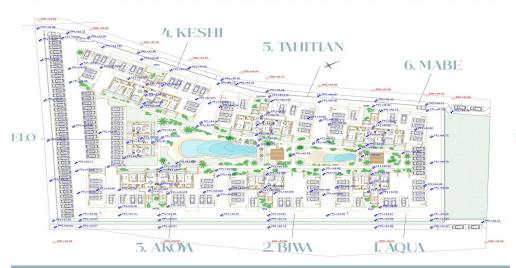

|              | Condition        | <b>Brand New</b> |
| Air Conditioning  | No          |                  |              | Bathrooms        | 2                |

Amenities Location

Location: Pyla Region: Larnaca



Price: €289 000 + VAT

VAT for this property is €14,450 or €54,910. VAT usually is 19%. If it is your first purchase of property, you can have VAT reduced to 5% for the first 150sq.m. of the property.

VAT Excluded

Title transfer fee None

Price per SQM €2 276.00/m²

Common expenses None

### **Representative: DOM Real Estate**

Registration number 397 Email info@dom.com.cy
License number 338/E Legal name N/A

Phone: **+35796644888** 

# **Price change history**

€286 500 on Aug 4, 2024 €289 000 on Aug 20, 2024







### GROUND FLOOR PLAN

#### FIRST FLOOR PLAN





### SECOND FLOOR PLAN