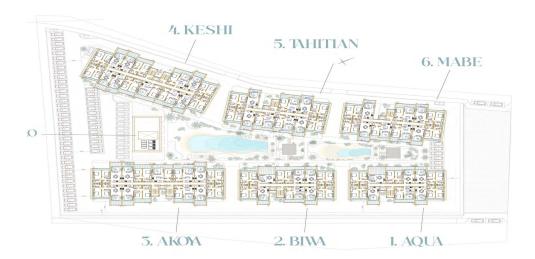

Condition        | <b>Brand New</b> |
| Air Conditioning  | No          |                  |              | Bathrooms        | 2                |

Amenities Location

Location: Pyla Region: Larnaca



Price: €289 000 + VAT

VAT for this property is €14,450 or €54,910. VAT usually is 19%. If it is your first purchase of property, you can have VAT reduced to 5% for the first 150sq.m. of the property.

VAT Excluded

Title transfer fee None

Price per SQM €2 276.00/m²

Common expenses None

### **Representative: DOM Real Estate**

Registration number 397 Email info@dom.com.cy
License number 338/E Legal name N/A

Phone: **+35796644888** 

# **Price change history**

€286 500 on Aug 4, 2024 €289 000 on Aug 20, 2024







### GROUND FLOOR PLAN

#### FIRST FLOOR PLAN





### SECOND FLOOR PLAN