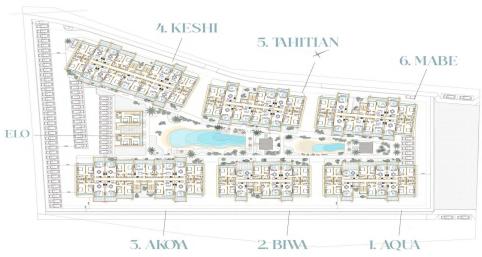

|              | Condition        | <b>Brand New</b> |
| Air Conditioning  | No          |                  |              | Bathrooms        | 2                |

Amenities Location

Location: Pyla Region: Larnaca



Price: €289 000 + VAT

VAT for this property is €14,450 or €54,910. VAT usually is 19%. If it is your first purchase of property, you can have VAT reduced to 5% for the first 150sq.m. of the property.

VAT Excluded

Title transfer fee None

Price per SQM €2 276.00/m²

Common expenses None

### **Representative: DOM Real Estate**

Registration number 397 Email info@dom.com.cy
License number 338/E Legal name N/A

Phone: **+35796644888** 

# **Price change history**

€286 500 on Aug 4, 2024 €289 000 on Aug 20, 2024







### GROUND FLOOR PLAN

#### FIRST FLOOR PLAN





### SECOND FLOOR PLAN