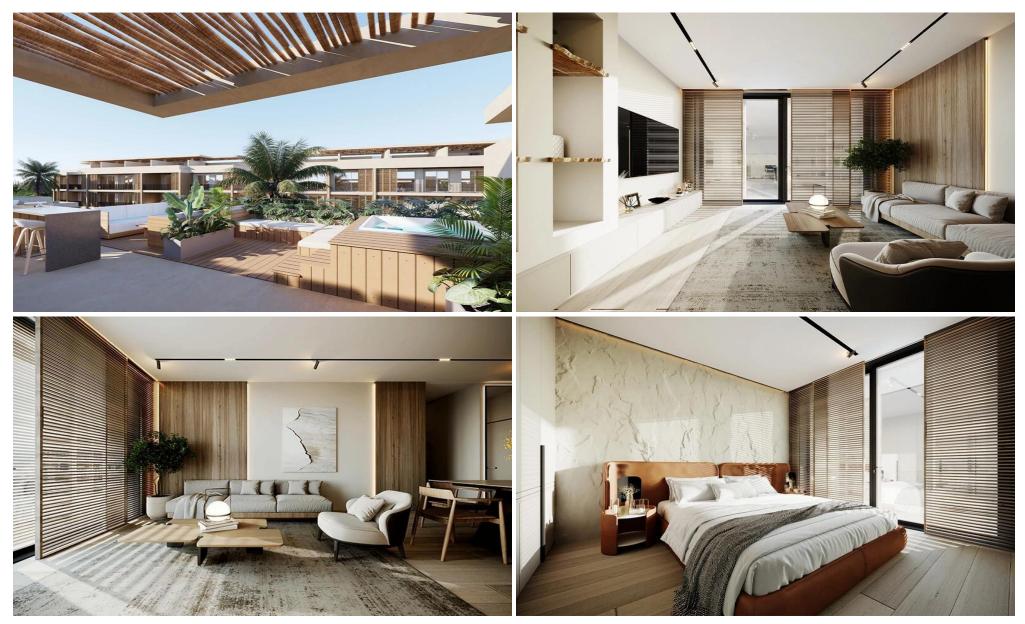

# 2 Bedroom Apartment for Sale in Pyla, Larnaca District

Apartments for sale in a super-modern gated complex in the area of Pyla, Larnaca. The complex will have swimming pools, gardens, playgrounds, and a gym. Just a 4-minute drive to the cleanest beaches. Two minutes to the highway with direct access to the center of Larnaca, Nicosia, Limassol and Ayia Napa. It is also a 4-minute drive from British University of Central Lancashire.

| Property Info     |             | Plot / Area Info |              | Additional info  |                  |
|-------------------|-------------|------------------|--------------|------------------|------------------|
| Covered Area      | 127         |                  |              | Reference Number | 107406           |
| Furnishing        | Unfurnished | Parking          | Covered, Yes | Property type    | <b>Apartment</b> |
| Energy Efficiency | Α           |                  |              | Condition        | <b>Brand New</b> |
| Air Conditioning  | No          |                  |              | Bathrooms        | 2                |