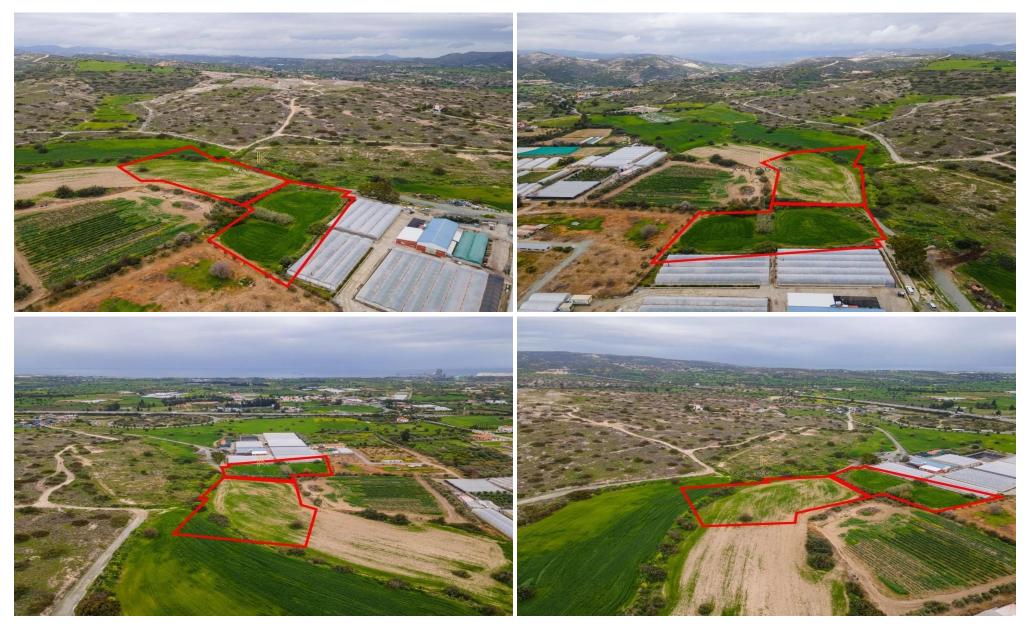

## 12,376m<sup>2</sup> Plot for Sale in Kalavasos, Larnaca District

Two adjacent Residential Fields in Kalavasos, Larnaca. Kalavasos is a village in the Larnaca District of Cyprus, located 6 km north of Zygi, close to the highway exactly in the midle of Larnaca and Limassol.

Land of 12376 sq. m. with 60% building density and 35% land coverage. Both fields fold within the zone H3.

Title deed available.

| Property Info | Plot / Area Info |       | Additional info  |                |
|---------------|------------------|-------|------------------|----------------|
|               |                  |       | Reference Number | 35935          |
|               | Plot area        | 12376 | Property type    | Land and Plots |
|               |                  |       | Condition        | Pre-Owned      |