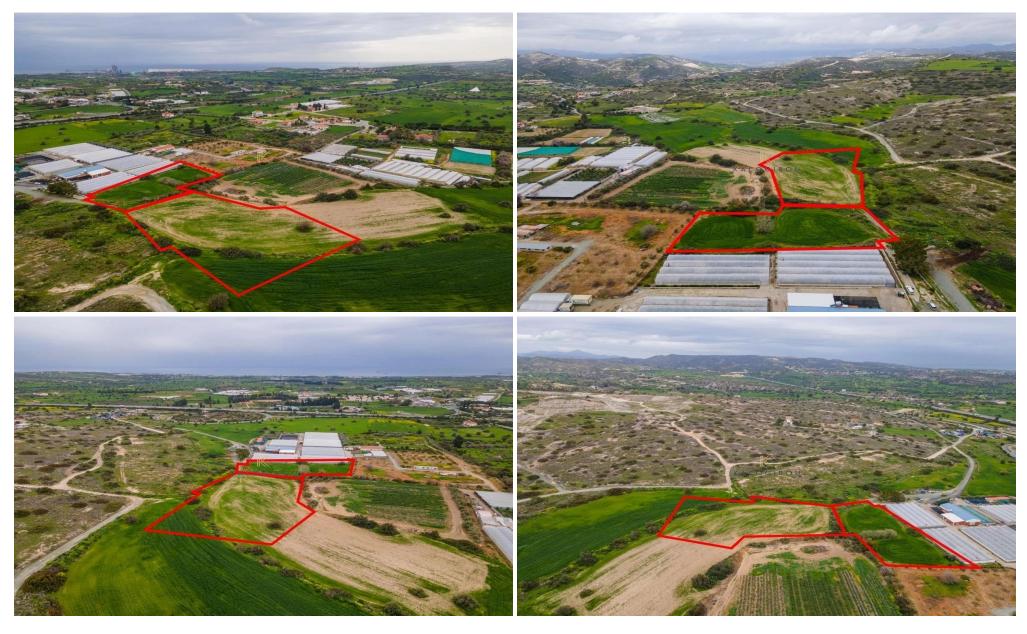

## 12,376m<sup>2</sup> Plot for Sale in Kalavasos, Larnaca District

Two adjacent Residential Fields in Kalavasos, Larnaca. Kalavasos is a village in the Larnaca District of Cyprus, located 6 km north of Zygi, close to the highway exactly in the midle of Larnaca and Limassol.

Land of 12376 sq. m. with 60% building density and 35% land coverage. Both fields fold within the zone H3.

Title deed available.

| Property Info | Plot / Area Info |       | Additional info  |                |
|---------------|------------------|-------|------------------|----------------|
|               |                  |       | Reference Number | 35935          |
|               | Plot area        | 12376 | Property type    | Land and Plots |
|               |                  |       | Condition        | Pre-Owned      |