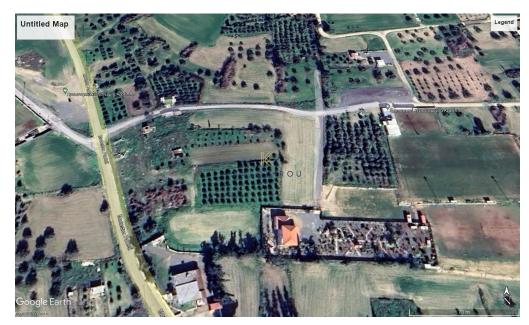

## 1,719m<sup>2</sup> Plot for Sale in Aradippou, Larnaca District

Agricultural Land for Sale in Aradippou area, Larnaca. Great location, as all amenities, such as schools, supermarkets, coffee shops, pharmacy etc. are within close proximity. Direct access to Larnaca, Nicosia, Limassol highway without getting delayed in any traffic. A short drive to Larnaca Town Centre, the harbor and the beach. A 10- minute drive to the airport.

Land for Sale in Aradippou area, Larnaca. Land of 1.719 sq. m with 6% building density and 6% land coverage, zone  $\Gamma\alpha2$ .

The property has a separate title deed.

| Property Info | Plot / Area Info |       | Additional info  |                |
|---------------|------------------|-------|------------------|----------------|
|               |                  | Refer | Reference Number | 41127          |
|               | Plot area        | 1719  | Property type    | Land and Plots |
|               |                  |       | Condition        | Pre-Owned      |