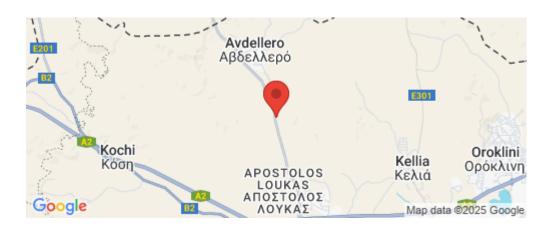

## 2,614m<sup>2</sup> Plot for Sale in Aradippou, Larnaca District

Forestry zone (Da2) land for Sale in Aradippou area, Larnaca. Great location, as all amenities, such as schools, supermarkets, coffee shops, pharmacy etc. are within close proximity. Direct access to Larnaca, Nicosia, Limassol highway without getting delayed in any traffic. A short drive to Larnaca Town Centre, the harbor and the beach. A 10- minute drive to the airport.

Land for Sale in Aradippou area, Larnaca. Land of 2.614 sq. m with 1% building density and 1% land coverage, zone  $\Delta\alpha$ 2-Protected Forest Areas.

The property has a separate title deed.

| <b>Property Info</b> | Plot / Area Info |      | Additional info  |                  |
|----------------------|------------------|------|------------------|------------------|
|                      |                  |      | Reference Number | 41129            |
|                      | Plot area        | 2614 | Property type    | Land and Plots   |
|                      |                  |      | Condition        | <b>Pre-Owned</b> |

Amenities Location

**Location:** Aradippou Region: **Larnaca** 

Coordinates: 34.9907948244 / 33.57656599472

Price: €40 000 + VAT

VAT Excluded

Title transfer fee ~€600.00

Price per SQM €15.00/m²

Common expenses None