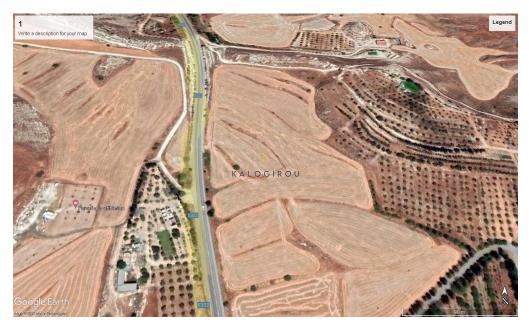

## 2,614m<sup>2</sup> Plot for Sale in Aradippou, Larnaca District

Forestry zone (Da2) land for Sale in Aradippou area, Larnaca. Great location, as all amenities, such as schools, supermarkets, coffee shops, pharmacy etc. are within close proximity. Direct access to Larnaca, Nicosia, Limassol highway without getting delayed in any traffic. A short drive to Larnaca Town Centre, the harbor and the beach. A 10- minute drive to the airport.

Land for Sale in Aradippou area, Larnaca. Land of 2.614 sq. m with 1% building density and 1% land coverage, zone  $\Delta\alpha$ 2-Protected Forest Areas.

The property has a separate title deed.

| <b>Property Info</b> | Plot / Area Info |      | Additional info  |                  |
|----------------------|------------------|------|------------------|------------------|
|                      |                  |      | Reference Number | 41129            |
|                      | Plot area        | 2614 | Property type    | Land and Plots   |
|                      |                  |      | Condition        | <b>Pre-Owned</b> |