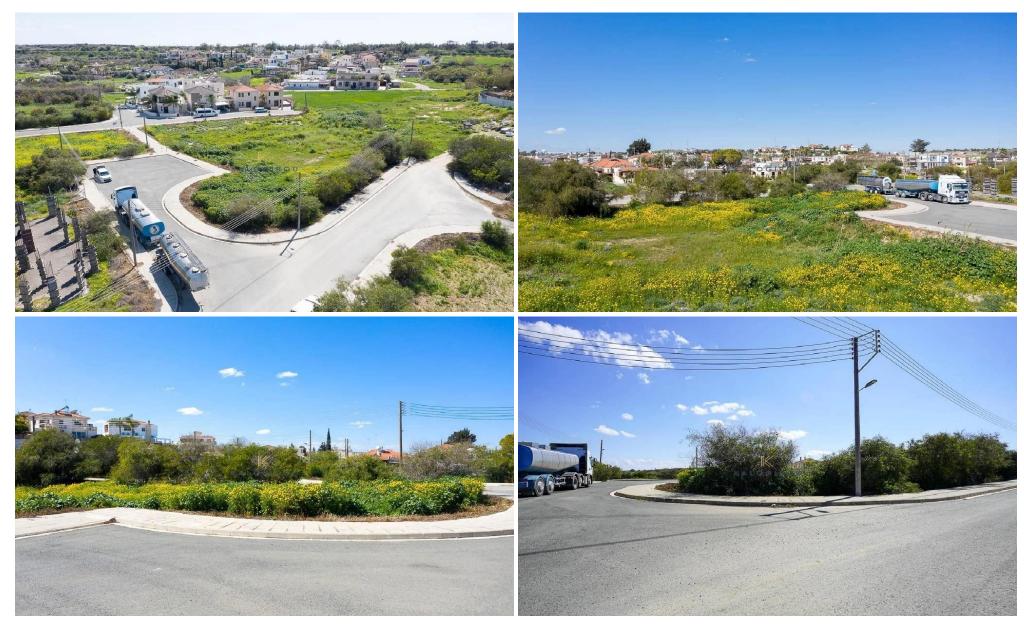

## 681m<sup>2</sup> Plot for Sale in Ormideia, Larnaca District

Plot for sale in Ormideia area, Larnaca. Close to all amenities including schools, supermarket, banks, shops, restaurants etc. Just a short drive to the beach. Easy access to Larnaca, Ayia Napa, Protaras, Paralimni motorway. A 15-minute drive to Ayia Napa and a 20-minute drive to Larnaca Town and Larnaca International Airport.

It is a corner regular shaped plot with a flat topography and has a street front of about 70 meters on a public road. The ground level is lower than the road level, which allows for easy underground construction. It is located in a cul-de-sac which preserves the privacy of residents.