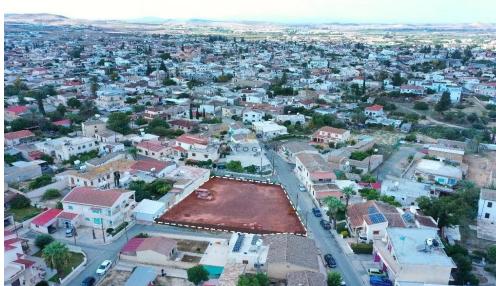

## 1,523m<sup>2</sup> Plot for Sale in Pyla, Larnaca District

Available for sale is the 3/5 share of a residential plot, which correspond to an area of approximately 1.523 sq.m. The property is ideally situated close to all necessary amenities and services. In addition, it enjoys good access to the town of motorway and the tourist area. In addition, the tourist area of Oroklini is also a short drive away. Just a short drive to Larnaca Town Centre, the beach and Larnaca International Airport.

Plot of 1523 sq. m with 90% building density and 50% land coverage, zone H2.

It has an irregular shape, a smooth flat surface and street front of 15 meters on a public road

The procedure for the division of the property and the issuance o...