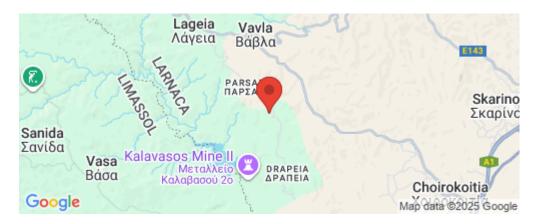

## 18,395m<sup>2</sup> Plot for Sale in Ora, Larnaca District

Agricultural Land for Sale in Ora Village, Larnaca. It is situated approximately 1.6 km east of the Kalavasos reservoir and approximately 2.3 km south of Vavla community.

Amenities Location

**Location:** Ora Region: **Larnaca** 

Coordinates: **34.81902199533** / **33.27329791275** 

Price: €30 000 + VAT

VAT Excluded

Title transfer fee ~€450.00

Price per SQM €2.00/m²

Common expenses None