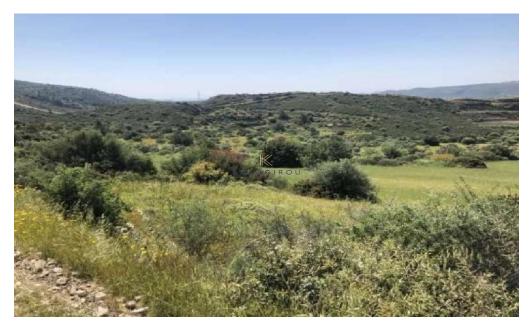

It has a regular shape with a slopy surface and it is landlocked. The property is located approximate 90 meters west of the nearest registered road. The property falls within the Agricultural Zone Γ3, having a building density of 10%.