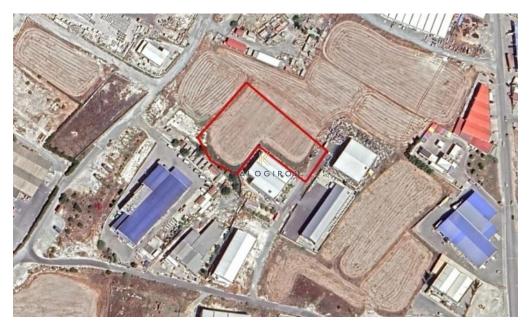

## 1,389m<sup>2</sup> Plot for Sale in Aradippou, Larnaca District

Share Industrial Land for Sale in Aradippou area, Larnaca. It is situated between the administrative boundaries of Aradippou and Livadia Municipalities. The immediate vicinity is characterized by empty industrial fields and plots and some individual industrial buildings. The industrial area benefits from having direct access onto the main motorway network with great connectivity and easy access to all cities including Nicosia, Limassol, Paralimni as well as Larnaca's city center. Additionally, they are only a short drive away from Cyprus's International Airport and Larnaca's harbor.

Share of Land for Sale in Aradippou area, Larnaca. Land of 1389 sq. m with 100% building dens...

| Property Info | Plot / Area Info |      | Additional info  |                  |
|---------------|------------------|------|------------------|------------------|
|               |                  |      | Reference Number | 41625            |
|               | Plot area        | 1389 | Property type    | Land and Plots   |
|               |                  |      | Condition        | <b>Pre-Owned</b> |