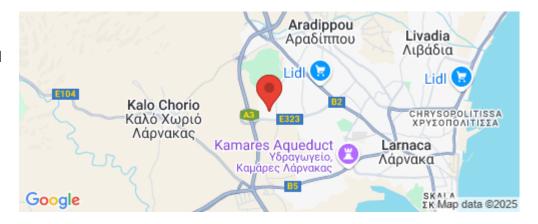

## 1,389m<sup>2</sup> Plot for Sale in Aradippou, Larnaca District

Share Industrial Land for Sale in Aradippou area, Larnaca. It is situated between the administrative boundaries of Aradippou and Livadia Municipalities. The immediate vicinity is characterized by empty industrial fields and plots and some individual industrial buildings. The industrial area benefits from having direct access onto the main motorway network with great connectivity and easy access to all cities including Nicosia, Limassol, Paralimni as well as Larnaca's city center. Additionally, they are only a short drive away from Cyprus's International Airport and Larnaca's harbor.

**Amenities Location** 

**Location:** Aradippou Region: **Larnaca** 

Coordinates: **34.929677906534** / **33.573018830164** 

Price: €78 000 + VAT

VAT Excluded

Title transfer fee ~€1 170.00

Price per SQM €56.00/m²