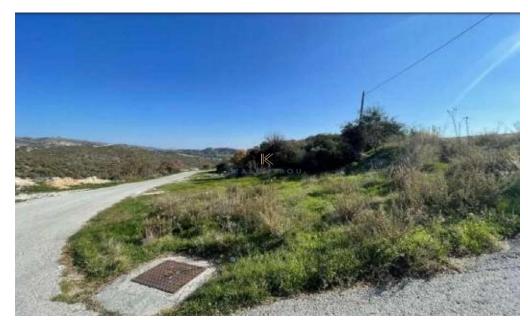

Land for Sale in Skarinou Village. Land of 8.226 sq. m with 10% building density and 10% land coverage, zone F3. It has a regular shape and an inclined surface. It abuts onto a public registered road.

It is noted that the property falls within the consolidation area while It is also worth noting that the property is approximately 50 meters east from the nearest residential zone of the community.