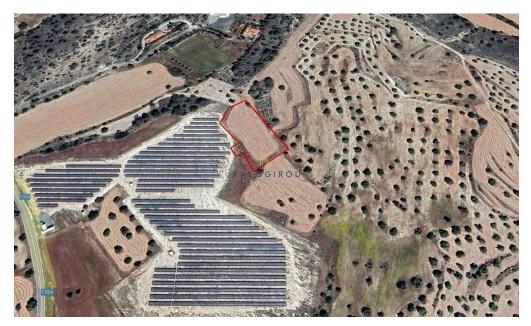

Agricultural land for sale in Alethriko Village. Land of 4.014 sq m with 10% building density and 10% land coverage, zone Γ3. It is enclosed with a slightly sloping surface and an irregular shape.

The use in the surrounding area is agricultural.

Title Deed Available.

| <b>Property Info</b> | Plot / Area Info |      | Additional info  |                |
|----------------------|------------------|------|------------------|----------------|
|                      |                  |      | Reference Number | 44475          |
|                      | Plot area        | 4014 | Property type    | Land and Plots |
|                      |                  |      | Condition        | Pre-Owned      |