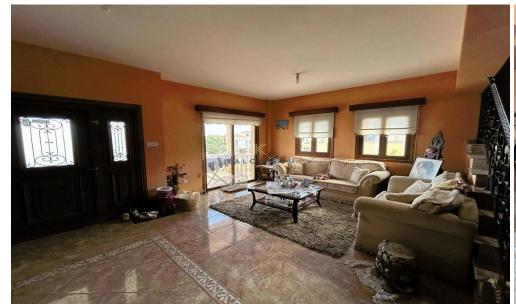

House for Sale in Ormideia Village. The property was constructed on the year of 2005. The internal covered area is 230 sq.m and consists living room area, separate kitchen with dining area and guest toilet. The first floor consists of three bedrooms, one of them is the Master Bedroom is en suite and with walk in wardrobe and a main shower ...