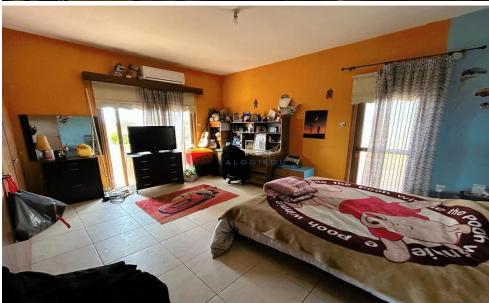

House for Sale in Ormideia Village. The property was constructed on the year of 2005. The internal covered area is 230 sq.m and consists living room area, separate kitchen with dining area and guest toilet. The first floor consists of three bedrooms, one of them is the Master Bedroom is en suite and with walk in wardrobe and a main shower ...