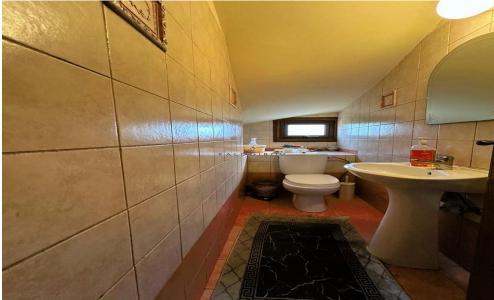

House for Sale in Ormideia Village. The property was constructed on the year of 2005. The internal covered area is 230 sq.m and consists living room area, separate kitchen with dining area and guest toilet. The first floor consists of three bedrooms, one of them is the Master Bedroom is en suite and with walk in wardrobe and a main shower ...

| Property Info                                  |                                              | Plot / Area Info |              | <b>Additional info</b> |                  |
|------------------------------------------------|----------------------------------------------|------------------|--------------|------------------------|------------------|
| Covered Area<br>Furnishing<br>Air Conditioning | 230<br>Partially furnished<br>All rooms, Yes |                  |              | Reference Number       | 44816            |
|                                                |                                              | Plot area        | 390          | Property type          | House            |
|                                                |                                              | Parking          | Covered, Yes | Condition              | <b>Pre-Owned</b> |
|                                                |                                              |                  |              | Bathrooms              | 1                |