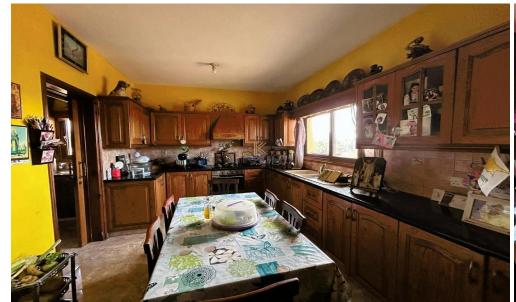

House for Sale in Ormideia Village. The property was constructed on the year of 2005. The internal covered area is 230 sq.m and consists living room area, separate kitchen with dining area and guest toilet. The first floor consists of three bedrooms, one of them is the Master Bedroom is en suite and with walk in wardrobe and a main shower ...