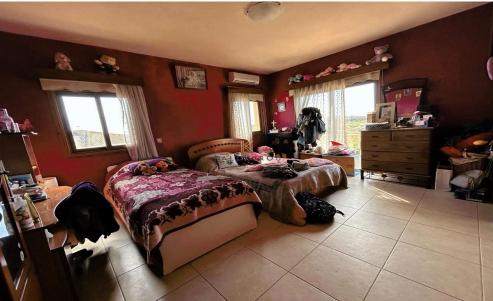

House for Sale in Ormideia Village. The property was constructed on the year of 2005. The internal covered area is 230 sq.m and consists living room area, separate kitchen with dining area and guest toilet. The first floor consists of three bedrooms, one of them is the Master Bedroom is en suite and with walk in wardrobe and a main shower ...