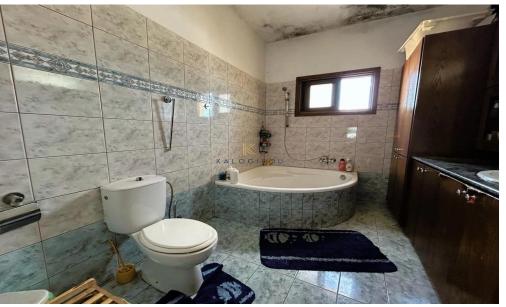

House for Sale in Ormideia Village. The property was constructed on the year of 2005. The internal covered area is 230 sq.m and consists living room area, separate kitchen with dining area and guest toilet. The first floor consists of three bedrooms, one of them is the Master Bedroom is en suite and with walk in wardrobe and a main shower ...

| Property Info                                  |                                              | Plot / Area Info |              | <b>Additional info</b> |                  |
|------------------------------------------------|----------------------------------------------|------------------|--------------|------------------------|------------------|
| Covered Area<br>Furnishing<br>Air Conditioning | 230<br>Partially furnished<br>All rooms, Yes |                  |              | Reference Number       | 44816            |
|                                                |                                              | Plot area        | 390          | Property type          | House            |
|                                                |                                              | Parking          | Covered, Yes | Condition              | <b>Pre-Owned</b> |
|                                                |                                              |                  |              | Bathrooms              | 1                |