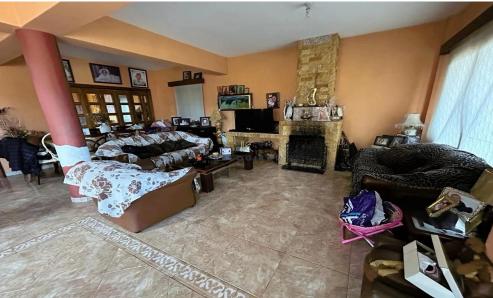

House for Sale in Ormideia Village. The property was constructed on the year of 2005. The internal covered area is 230 sq.m and consists living room area, separate kitchen with dining area and guest toilet. The first floor consists of three bedrooms, one of them is the Master Bedroom is en suite and with walk in wardrobe and a main shower ...