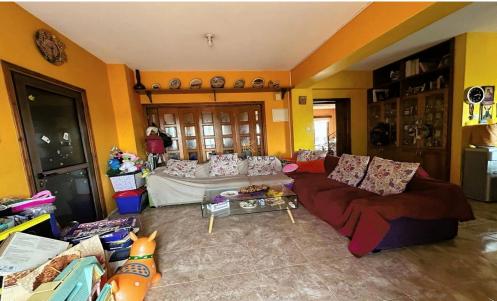

House for Sale in Ormideia Village. The property was constructed on the year of 2005. The internal covered area is 230 sq.m and consists living room area, separate kitchen with dining area and guest toilet. The first floor consists of three bedrooms, one of them is the Master Bedroom is en suite and with walk in wardrobe and a main shower ...