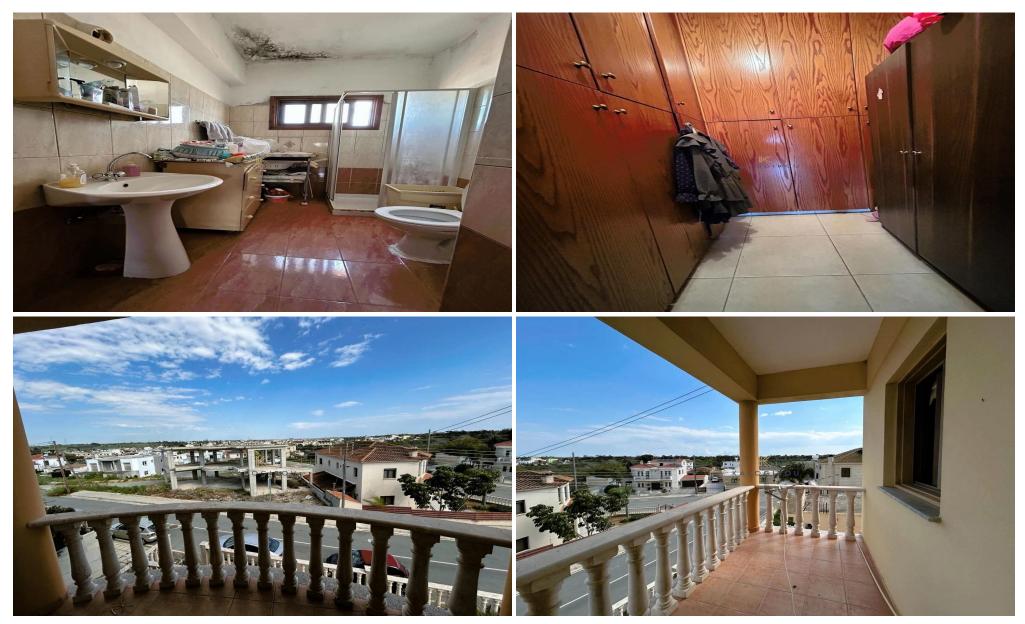

House for Sale in Ormideia Village. The property was constructed on the year of 2005. The internal covered area is 230 sq.m and consists living room area, separate kitchen with dining area and guest toilet. The first floor consists of three bedrooms, one of them is the Master Bedroom is en suite and with walk in wardrobe and a main shower ...