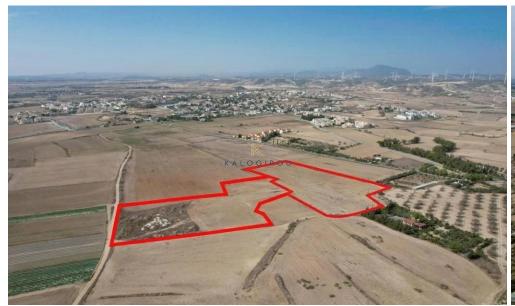

## 34,598m<sup>2</sup> Plot for Sale in Tersefanou, Larnaca District

Two Agricultural Fields in Tersefanou Village, Larnaca. Tersefanou is a tranquil village next to Kiti Village. Just 4km away from the sea with many different beaches in the area, including the popular Faros Beach. Tersefanou Village provides amenities such as supermarkets, restaurants etc. within walking distance. Just a 5-minute drive to Kiti Village where there is access to many amenities such as major supermarkets, restaurants, shops, banks, pharmacies etc. Easy access to Larnaca, Ayia Napa, Nicosia and Limassol motorway. A 15-minute drive to Larnaca International Airport.

The property concerns of two adjacent agricultural fields in Tersefanou.area. The total land area of the tw...

| Property Info | Plot / Area Info |       | Additional info  |                |
|---------------|------------------|-------|------------------|----------------|
|               |                  |       | Reference Number | 44897          |
|               | Plot area        | 34598 | Property type    | Land and Plots |
|               |                  |       | Condition        | Pre-Owned      |