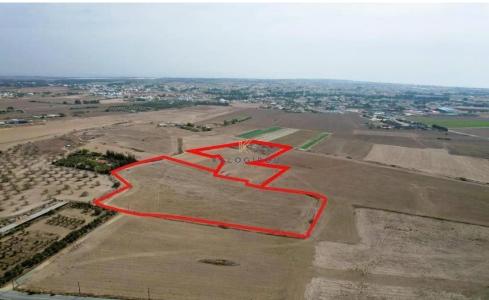

## 34,598m<sup>2</sup> Plot for Sale in Tersefanou, Larnaca District

Two Agricultural Fields in Tersefanou Village, Larnaca. Tersefanou is a tranquil village next to Kiti Village. Just 4km away from the sea with many different beaches in the area, including the popular Faros Beach. Tersefanou Village provides amenities such as supermarkets, restaurants etc. within walking distance. Just a 5-minute drive to Kiti Village where there is access to many amenities such as major supermarkets, restaurants, shops, banks, pharmacies etc. Easy access to Larnaca, Ayia Napa, Nicosia and Limassol motorway. A 15-minute drive to Larnaca International Airport.

The property concerns of two adjacent agricultural fields in Tersefanou.area. The total land area of the tw...

| Property Info | Plot / Area Info |       | Additional info  |                |
|---------------|------------------|-------|------------------|----------------|
|               |                  |       | Reference Number | 44897          |
|               | Plot area        | 34598 | Property type    | Land and Plots |
|               |                  |       | Condition        | Pre-Owned      |