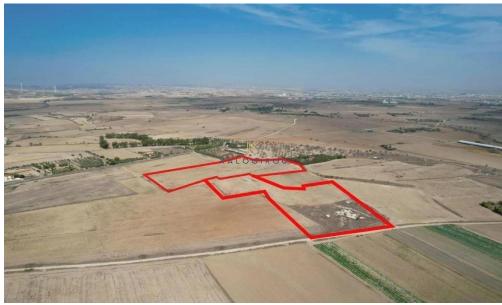

## 34,598m<sup>2</sup> Plot for Sale in Tersefanou, Larnaca District

Two Agricultural Fields in Tersefanou Village, Larnaca. Tersefanou is a tranquil village next to Kiti Village. Just 4km away from the sea with many different beaches in the area, including the popular Faros Beach. Tersefanou Village provides amenities such as supermarkets, restaurants etc. within walking distance. Just a 5-minute drive to Kiti Village where there is access to many amenities such as major supermarkets, restaurants, shops, banks, pharmacies etc. Easy access to Larnaca, Ayia Napa, Nicosia and Limassol motorway. A 15-minute drive to Larnaca International Airport.

The property concerns of two adjacent agricultural fields in Tersefanou.area. The total land area of the tw...

| Property Info | Plot / Area Info |       | Additional info  |                |
|---------------|------------------|-------|------------------|----------------|
|               |                  |       | Reference Number | 44897          |
|               | Plot area        | 34598 | Property type    | Land and Plots |
|               |                  |       | Condition        | Pre-Owned      |