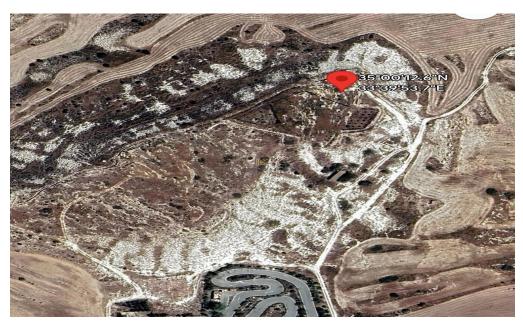

Agriculture Land for Sale in Oroklini area. Land of 3.351 sq. m with 100% building density and 60% land coverage, under planning zone Z1. It has irregular shape, has corner position and is landlocked.

It is an amazing south facing piece of land, offering panoramic views of the Larnaca bay and downtown.

| Property Info | Plot / Area Info |      | Additional info  |                |
|---------------|------------------|------|------------------|----------------|
|               | Plot area        |      | Reference Number | 44917          |
|               |                  | 3351 | Property type    | Land and Plots |
|               |                  |      | Condition        | Pre-Owned      |
|               |                  |      | View             | Sea view       |