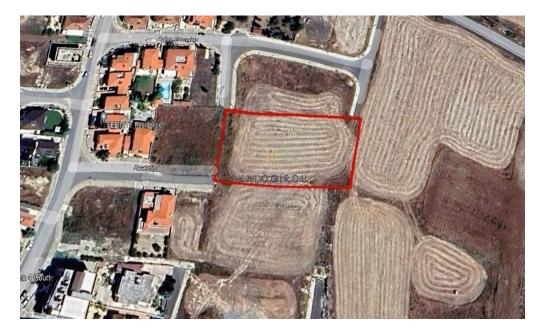

## 2,890m<sup>2</sup> Plot for Sale in Aradippou, Larnaca District

Large residential land for sale in Aradippou area, Larnaca. Great location, as all amenities, such as schools, supermarkets, coffee shops, pharmacy etc. are within close proximity. Direct access to Larnaca, Nicosia, Limassol highway without getting delayed in any traffic. A short drive to Larnaca Town Centre, the harbor and the beach. A 10- minute drive to the airport.

Land for Sale in Aradippou area, Larnaca. Land has an area of 2890 sqm. It has a regular shape and it is land locked. The property falls within the Residential Zone ( $K\alpha5$ ) having building density 100% in 3 floors.