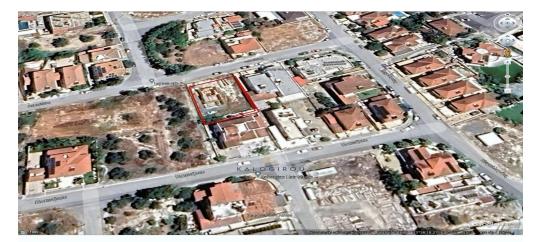

## 256m<sup>2</sup> Plot for Sale in Aradippou, Larnaca District

Half Share of Plot in Aradippou area, Larnaca. Great location, as all amenities, such as schools, supermarkets, coffee shops, pharmacy etc. are within close proximity. Direct access to Larnaca, Nicosia, Limassol highway without getting delayed in any traffic. A short drive to Larnaca Town Centre, the harbor and the beach. A 10- minute drive to the airport.

Plot for Sale in Aradippou area, Larnaca. Available for sale is the half share of a plot which is 256,5 sqm from 513 sqm with within the Residential Zone (Kα6) having building density 100%, and coverage of 50%. The property is characterized as residential, suitable to build a house up to two floors.