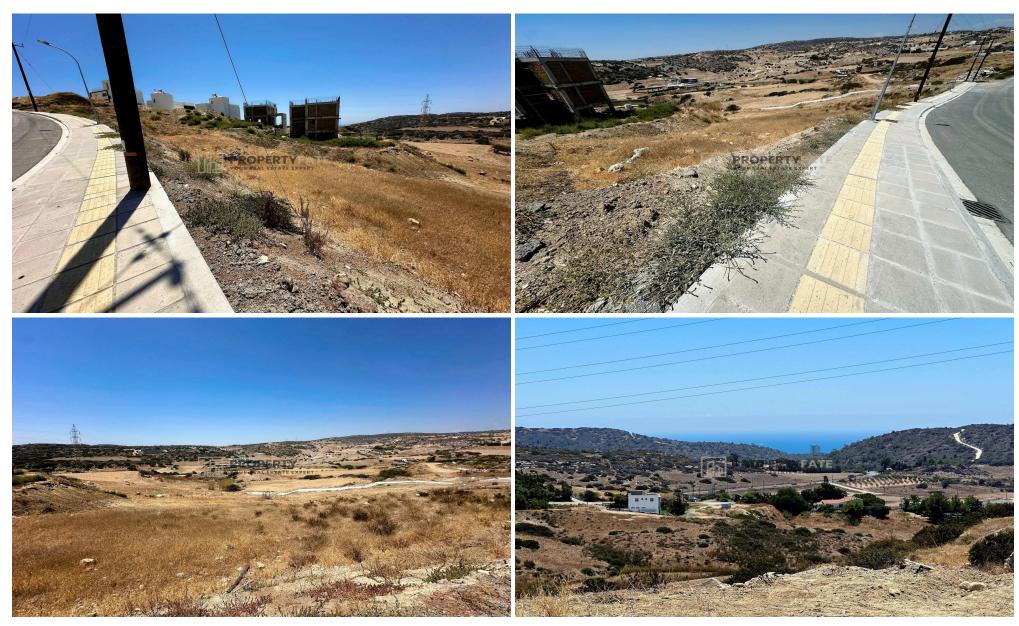

## 1,500m<sup>2</sup> Plot for Sale in Parekklisia, Limassol District

Residential plot for sale in a peaceful and serene area of Pareklisia, Limassol.

The amazing location of the plot offers the following advantages:

- •Close to some of the most popular beaches of Limassol (Malindi Beach, Saint Rafael Beach, Parklane Beach)
- Ouick access to the tourist area
- Close to all kinds of amenities
- Quick access to the highway
- •Rapid growth and development of the area
- •Continuous increase in market values
- Quiet area

Plot area

**1500** 

Property type Condition View

**Mountains view** 

**Land and Plots** 

**Pre-Owned** 

**Amenities Location** 

**Location:** Parekklisia Region: **Limassol** 