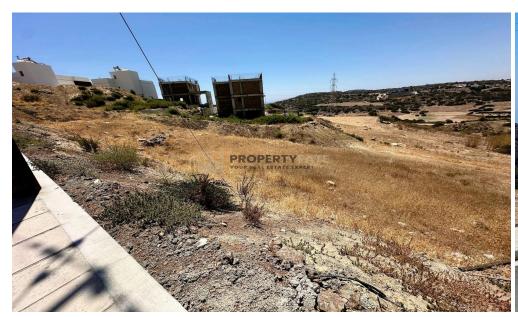

## 1,500m<sup>2</sup> Plot for Sale in Parekklisia, Limassol District

Residential plot for sale in a peaceful and serene area of Pareklisia, Limassol.

The amazing location of the plot offers the following advantages:

- •Close to some of the most popular beaches of Limassol (Malindi Beach, Saint Rafael Beach, Parklane Beach)
- Ouick access to the tourist area
- Close to all kinds of amenities
- Quick access to the highway
- •Rapid growth and development of the area
- •Continuous increase in market values
- Quiet area