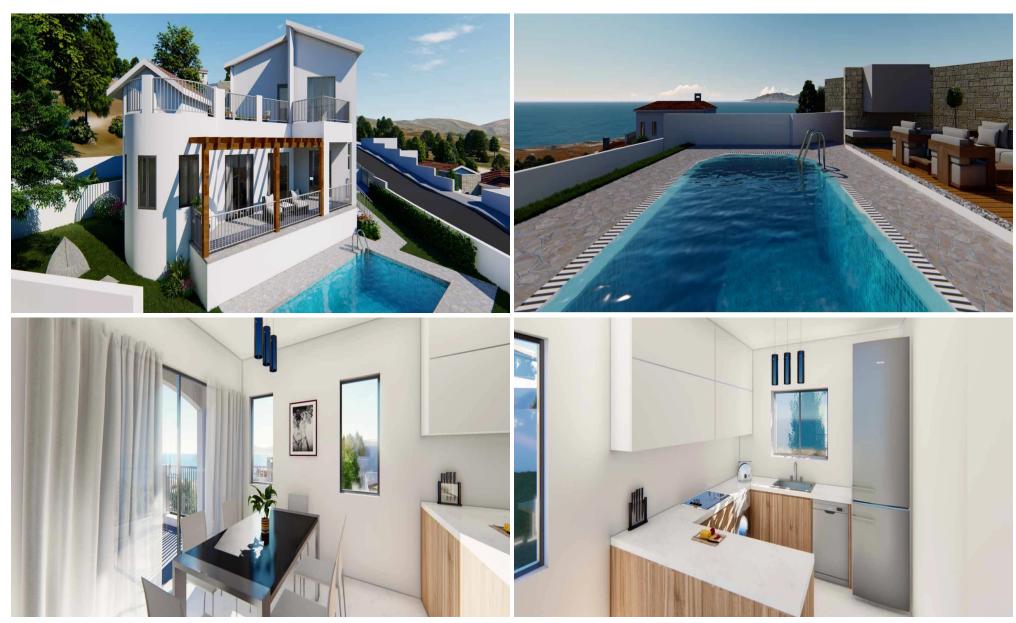

## 3 Bedroom House for Sale in Polis Chrysochous, Paphos District

For sale luxury and well designed 3 bedroom villa in Pafos, one of the most desirable areas of Cyprus, next to the famous Baths of Aphrodite and the spectacular Akamas National Park. If you are dreaming of something comfortable and elegant, in a peaceful and quiet area with the magnificent sea views, you should not look any further. Mediterranean architecture with arches and exceptionally large verandas with unobstructed sea views. High specifications with luxurious finishes. Adjacent to the magnificent Akamas National Park. Minutes away from Latchi Yachting Marina. Very close to fabulous sandy beaches / Beautiful unspoiled green surroundings. All properties for sale in this development are bui...