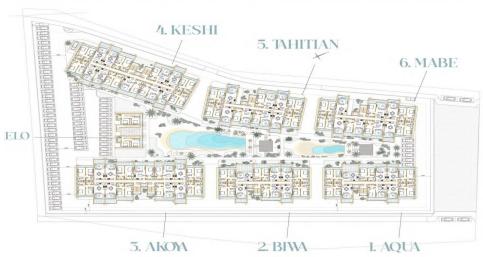

|              | Condition        | <b>Brand New</b> |
| Air Conditioning  | No          |                  |              | Bathrooms        | 2                |

Amenities Location

Location: Pyla Region: Larnaca



Price: €304 000 + VAT

VAT for this property is €15,200 or €57,760. VAT usually is 19%. If it is your first purchase of property, you can have VAT reduced to 5% for the first 150sq.m. of the property.

VAT Excluded Title transfer fee None
Price per SQM €2 321.00/m² Common expenses None

### **Representative: DOM Real Estate**

Registration number 397 Email info@dom.com.cy
License number 338/E Legal name N/A

Phone: **+35796644888** 

# **Price change history**

€303 500 on Aug 6, 2024 €304 000 on Aug 20, 2024







#### GROUND FLOOR PLAN

### FIRST FLOOR PLAN





### SECOND FLOOR PLAN



4/4