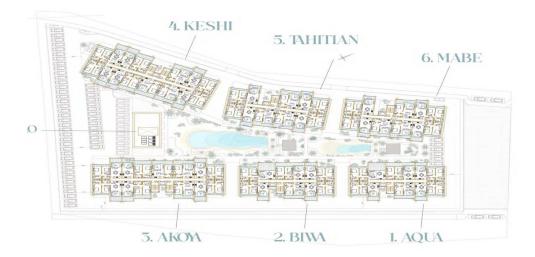

| Condition        | <b>Brand New</b> |
| Air Conditioning  | No          |                  |              | Bathrooms        | 2                |

Amenities Location

Location: Pyla Region: Larnaca



Price: €304 000 + VAT

VAT for this property is €15,200 or €57,760. VAT usually is 19%. If it is your first purchase of property, you can have VAT reduced to 5% for the first 150sq.m. of the property.

VAT Excluded Title transfer fee None
Price per SQM €2 321.00/m² Common expenses None

### **Representative: DOM Real Estate**

Registration number 397 Email info@dom.com.cy
License number 338/E Legal name N/A

Phone: **+35796644888** 

# **Price change history**

€303 500 on Aug 6, 2024 €304 000 on Aug 20, 2024







#### GROUND FLOOR PLAN

### FIRST FLOOR PLAN





### SECOND FLOOR PLAN



4/4