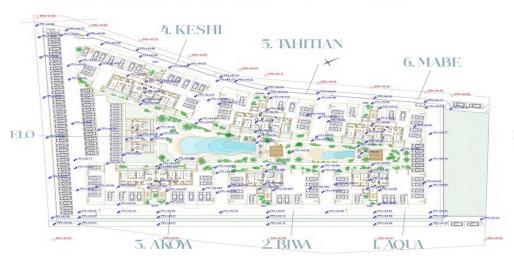

|              | Condition        | <b>Brand New</b> |
| Air Conditioning  | No          |                  |              | Bathrooms        | 2                |

Amenities Location

Location: Pyla Region: Larnaca



Price: €304 000 + VAT

VAT for this property is €15,200 or €57,760. VAT usually is 19%. If it is your first purchase of property, you can have VAT reduced to 5% for the first 150sq.m. of the property.

VAT Excluded Title transfer fee None
Price per SQM €2 321.00/m² Common expenses None

### **Representative: DOM Real Estate**

Registration number 397 Email info@dom.com.cy
License number 338/E Legal name N/A

Phone: **+35796644888** 

# **Price change history**

€303 500 on Aug 6, 2024 €304 000 on Aug 20, 2024







#### GROUND FLOOR PLAN

### FIRST FLOOR PLAN





### SECOND FLOOR PLAN



4/4