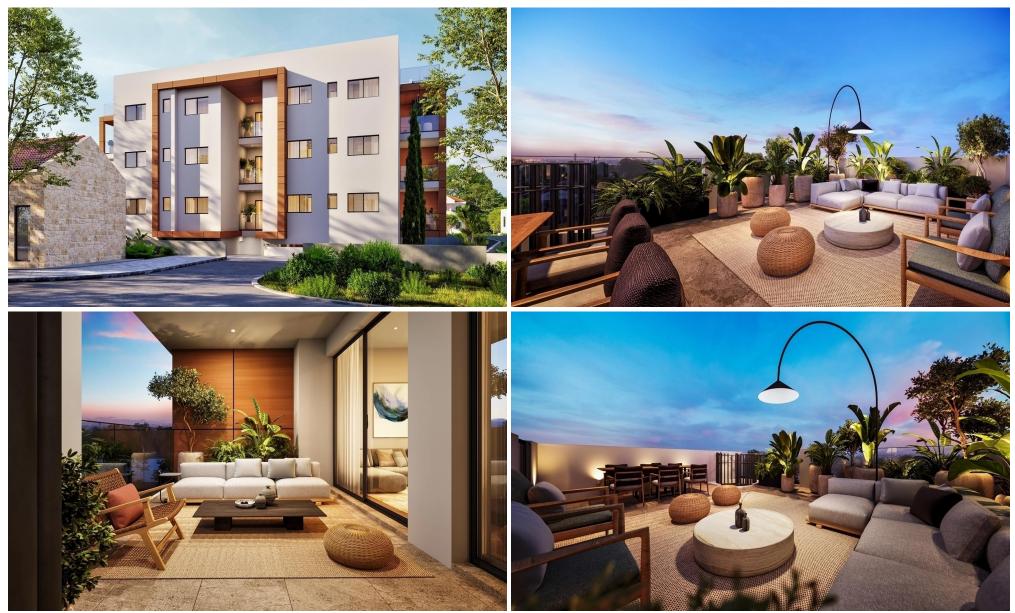

## **2** Bedroom Apartment for Sale in Limassol District

Two bedroom penthouse for sale in the central area of Kato Polemidia, Limassol in close proximity to the highway. The project consists of 24 luxury modern apartments (twelve 1-bedroom apartments, six 2-bedroom apartments and six 3-bedroom apartments). The apartment combines high-end design, finishes and the latest trends using high-quality materials and plumbing. The apartments are designed with maximum comfort in mind. The project includes an open-plan living room and kitchen, as well as a spacious terrace. Parking and a private storage room are also available. Energy efficiency of class A. The project also provides for the installation of a photovoltaic system in public areas to reduce ...