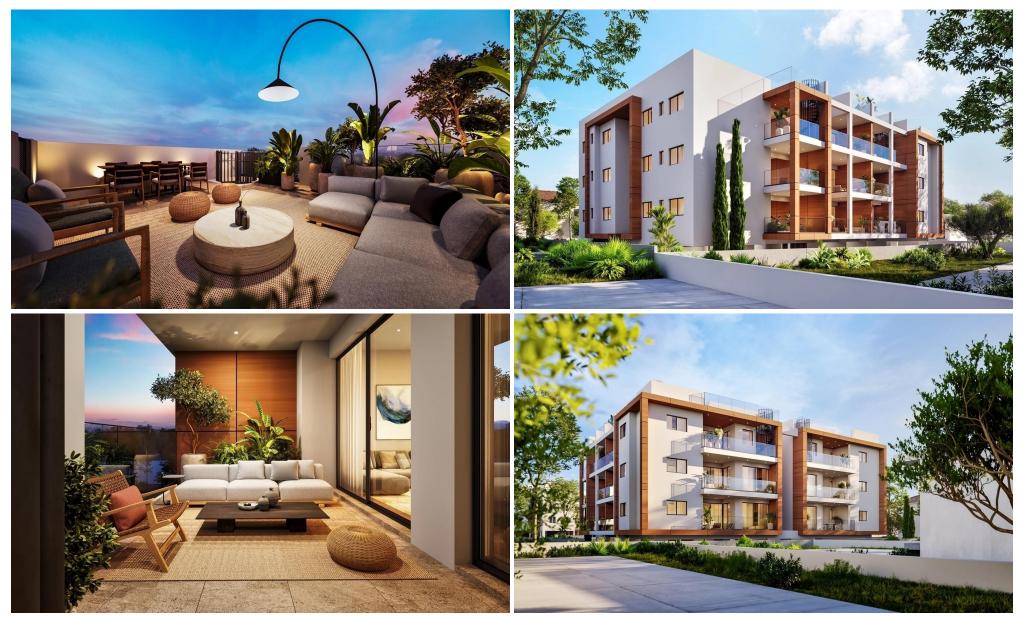

## **1** Bedroom Apartment for Sale in Limassol District

This project is located in the central area of Kato Polemidia, Limassol, in close proximity to the highway. It consists of 24 luxurious modern apartments (12 with 1 bedroom, 6 with 2 bedrooms and 6 with 3 bedrooms), each of which has a covered parking and a storage room. The structure of the building gives the occupant a unique sense of exclusivity and security. All materials, tiles and plumbing are of the highest quality. Photovoltaics in public areas Energy efficiency of class A.