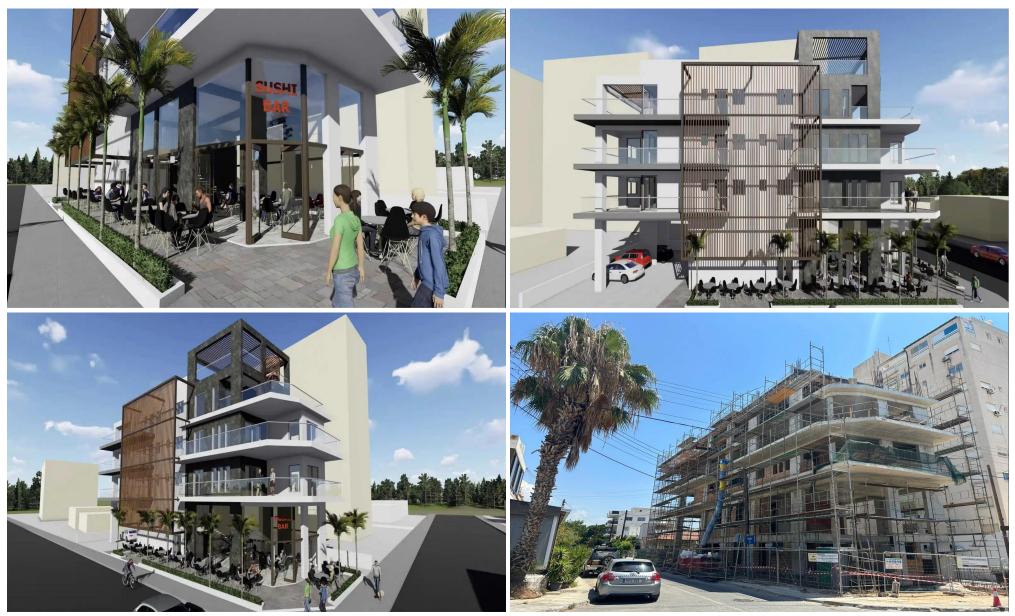

### 240m<sup>2</sup> Commercial for Sale in Limassol - Mesa Geitonia

Reference ID: #SA34798Price details: €1,000,000 +VATNewly built commercial shop for sale, centrally located behind Ajax Hotel in Limassol. This prime location offers easy access to banks, schools, shops, and hotels, with Alphamega and Jumbo stores nearby.Location:Behind Ajax Hotel, central LimassolClose to banks, schools, shops, and hotelsAlphamega and Jumbo store nearby3-minute drive to the highway7-8 minute walk to the beachProperty Features:Mixed-use project with both residential and commercial properties5 apartments available (2 & 3 bedroom options)Commercial shops ranging from 60 m<sup>2</sup> to 100 m<sup>2</sup>Ideal for businesses seeking a strategic and bustling location with easy a...