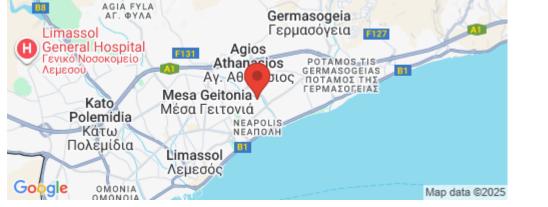

| Property Info                     |                                                | Plot / Area | a Info | Additional info                                |                                                   |
|-----------------------------------|------------------------------------------------|-------------|--------|------------------------------------------------|---------------------------------------------------|
| Covered Area<br>Energy Efficiency | 240<br>N/A                                     | Parking     | Yes    | Reference Number<br>Property type<br>Condition | SA34798<br>Other Commercial<br>Under Construction |
| Amenities                         | Location                                       |             |        |                                                |                                                   |
| Storage room                      | Location: Limass                               |             | -      | Region: Limassol                               |                                                   |
|                                   | Coordinates: 34.696260666617 / 33.062715356688 |             |        |                                                |                                                   |