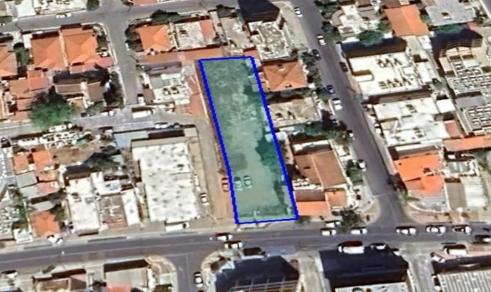

## 996m<sup>2</sup> Plot for Sale in Limassol - Agios Ioannis

Reference ID: #SA34765Price details: €1,500,000 +VATFor Sale Plot next to Pefkos Hotel , City Center , Limassol district. Active Building Permit for Offices Building Covered Indoor Area: 1500sqm

| <b>Property Info</b> |      | Plot / Area Info |     | Additional info  |                       |
|----------------------|------|------------------|-----|------------------|-----------------------|
|                      |      |                  |     | Reference Number | SA34765               |
| Covered Area         | 1500 | Plot area        | 996 | Property type    | <b>Land and Plots</b> |
|                      |      |                  |     | Condition        | <b>Brand New</b>      |