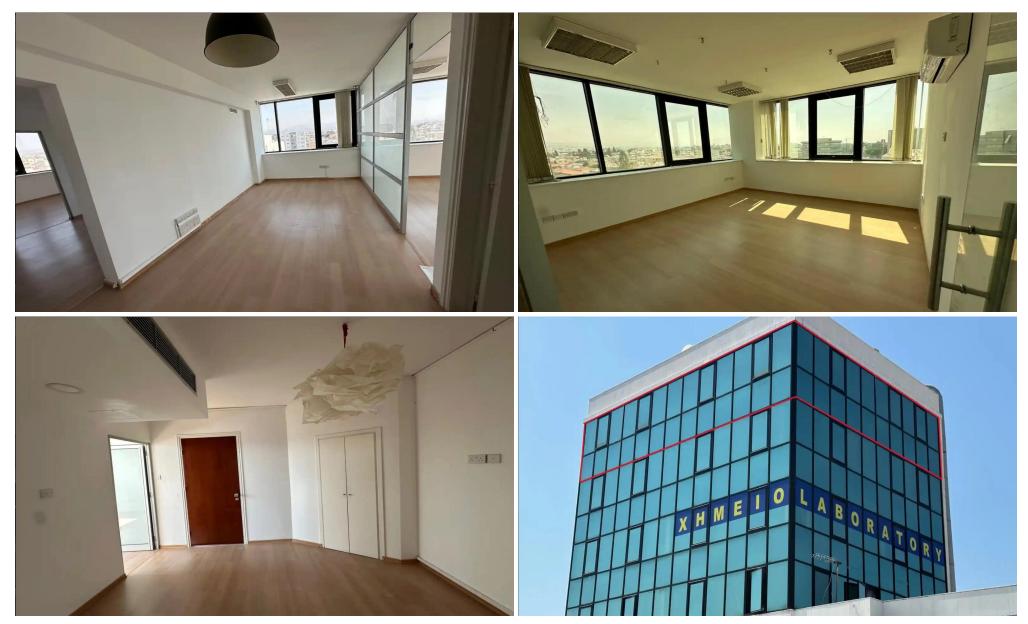

## 150m<sup>2</sup> Office for Sale in Limassol - Omonoia

Reference ID: #SA34744Price details: €350,000Office

Area: 146m²Location: Central AvenueFloor: 4th (Top Floor)Parking: 2 Dedicated SpacesKey Features:Exclusive Office Building: This building is dedicated entirely to office spaces, ensuring a professional and focused working environment.Top Floor Advantage: Situated on the 4th and top floor, enjoy enhanced privacy, stunning views, and minimal noise disruption.Central Avenue: Be at the heart of Omonoia, with easy access to major business hubs, transport links, and amenities.Parking Convenience: Comes with 2 dedicated parking spaces.Elevate your business presence with this exceptional office space. Whether you're looking to expan...