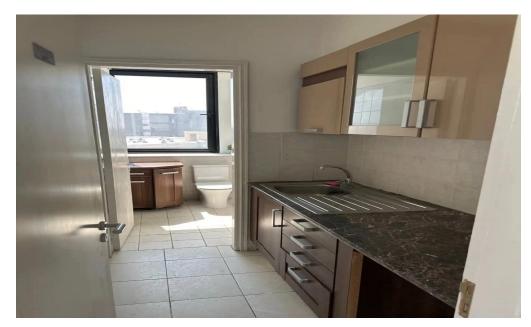

## 150m<sup>2</sup> Office for Sale in Limassol - Omonoia

Reference ID: #SA34744Price details: €350,000Office

Area: 146m²Location: Central AvenueFloor: 4th (Top Floor)Parking: 2 Dedicated SpacesKey Features:Exclusive Office Building: This building is dedicated entirely to office spaces, ensuring a professional and focused working environment.Top Floor Advantage: Situated on the 4th and top floor, enjoy enhanced privacy, stunning views, and minimal noise disruption.Central Avenue: Be at the heart of Omonoia, with easy access to major business hubs, transport links, and amenities.Parking Convenience: Comes with 2 dedicated parking spaces.Elevate your business presence with this exceptional office space. Whether you're looking to expan...