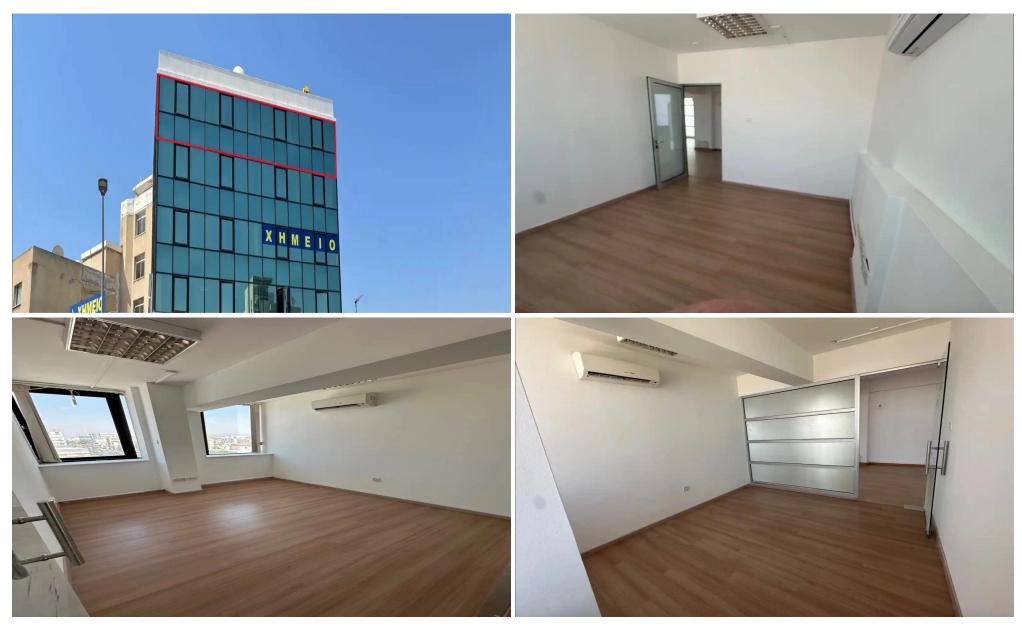

## 150m<sup>2</sup> Office for Sale in Limassol - Omonoia

Reference ID: #SA34744Price details: €350,000Office

Area: 146m²Location: Central AvenueFloor: 4th (Top Floor)Parking: 2 Dedicated SpacesKey Features:Exclusive Office Building: This building is dedicated entirely to office spaces, ensuring a professional and focused working environment.Top Floor Advantage: Situated on the 4th and top floor, enjoy enhanced privacy, stunning views, and minimal noise disruption.Central Avenue: Be at the heart of Omonoia, with easy access to major business hubs, transport links, and amenities.Parking Convenience: Comes with 2 dedicated parking spaces.Elevate your business presence with this exceptional office space. Whether you're looking to expan...