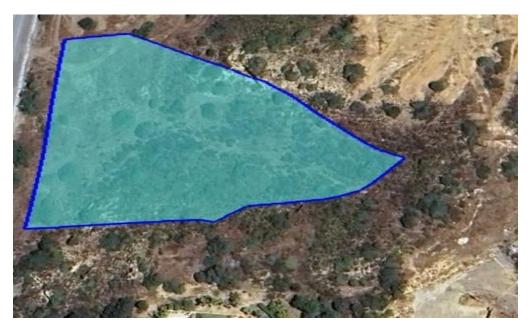

## 7,451m<sup>2</sup> Plot for Sale in Parekklisia, Limassol District

Reference ID: #SA34732Price details: €900,000This asset is a field in Parekklisia, Limassol district. The immediate area comprises of residential developmentsThe property has the potential to be covered by all utility services (water, electricity and telecommunication). The asset falls within planning zone H6 with 20% building density, 20% coverage, 2 floors and a maximum height of 8.3m.