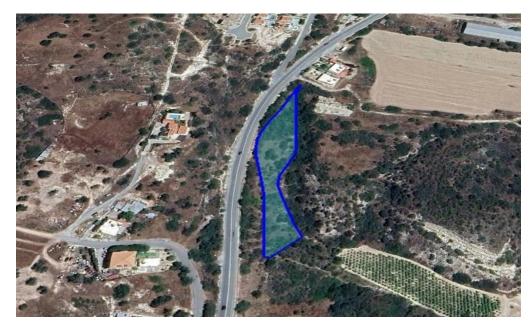

## 3,884m<sup>2</sup> Plot for Sale in Pissouri, Limassol District

Reference ID: #SA34723Price details: €93,000 +VATResidential field for sale in Pissouri community in Limassol District. It is situated approximate 1 km north from the community stadium and approximate 335 meters south from Paphos – Limassol motorway.Property has an irregular shape and it is inclined. It is abutting a registered road on its western boundary.The property falls within the Residential Zone H5, having a building density of 30%.PLUS V.A.T