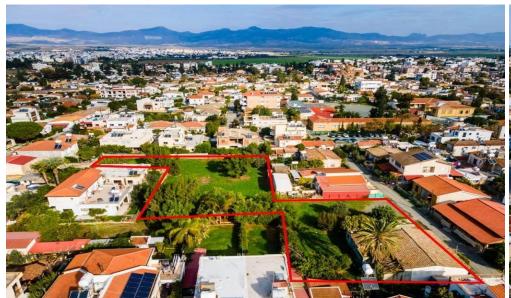

## 3,235m<sup>2</sup> Plot for Sale in Nicosia - Kaimakli

Reference ID: #SA34644Price details: €700,000 +VATThe property is a residential plot in Kaimakli. It is located just 160m from the Arch. Makariou III road and 820m from the centre of the community. The plot has an area of 3,225 sqm and benefits from 40m road frontage. Within the plot, there are two auxiliary buildings with an area of 86sqm. It offers proximity to amenities, schools and Frederick University. It is ideal for residential development, luxury apartments or student accommodation.

| Property Info |      | Plot / Area Ir | ıfo  | Additional info  |                       |  |
|---------------|------|----------------|------|------------------|-----------------------|--|
|               |      |                |      | Reference Number | SA34644               |  |
| Covered Area  | 3235 | Plot area      | 3235 | Property type    | <b>Land and Plots</b> |  |
|               |      |                |      | Condition        | <b>Brand New</b>      |  |

Amenities Location

**Location:** Nicosia - Kaimakli Region: **Nicosia** 

Coordinates: 35.183920354243 / 33.376713635055

Price: €700 000 + VAT

VAT for this property is €128,456 or €133,000. VAT usually is 19%. If it is your first purchase of property, you can have VAT reduced to 5% for the first 150sq.m. of the property.