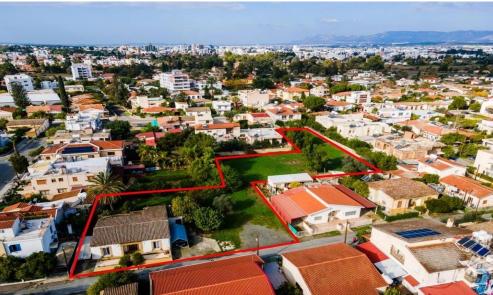

## 3,235m<sup>2</sup> Plot for Sale in Nicosia - Kaimakli

Reference ID: #SA34644Price details: €700,000 +VATThe property is a residential plot in Kaimakli. It is located just 160m from the Arch. Makariou III road and 820m from the centre of the community. The plot has an area of 3,225 sqm and benefits from 40m road frontage. Within the plot, there are two auxiliary buildings with an area of 86sqm. It offers proximity to amenities, schools and Frederick University. It is ideal for residential development, luxury apartments or student accommodation.

| Property Info |      | Plot / Area Ir | ıfo  | Additional info  |                       |  |
|---------------|------|----------------|------|------------------|-----------------------|--|
|               |      |                |      | Reference Number | SA34644               |  |
| Covered Area  | 3235 | Plot area      | 3235 | Property type    | <b>Land and Plots</b> |  |
|               |      |                |      | Condition        | <b>Brand New</b>      |  |

Amenities Location

**Location:** Nicosia - Kaimakli Region: **Nicosia** 

Coordinates: 35.183920354243 / 33.376713635055

Price: €700 000 + VAT

VAT for this property is €128,456 or €133,000. VAT usually is 19%. If it is your first purchase of property, you can have VAT reduced to 5% for the first 150sq.m. of the property.