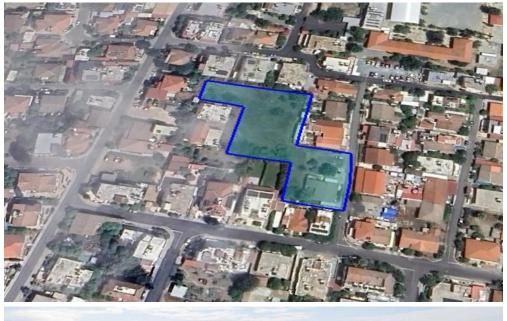

## 3,235m<sup>2</sup> Plot for Sale in Nicosia - Kaimakli

Reference ID: #SA34644Price details: €700,000 +VATThe property is a residential plot in Kaimakli. It is located just 160m from the Arch. Makariou III road and 820m from the centre of the community. The plot has an area of 3,225 sqm and benefits from 40m road frontage. Within the plot, there are two auxiliary buildings with an area of 86sqm. It offers proximity to amenities, schools and Frederick University. It is ideal for residential development, luxury apartments or student accommodation.