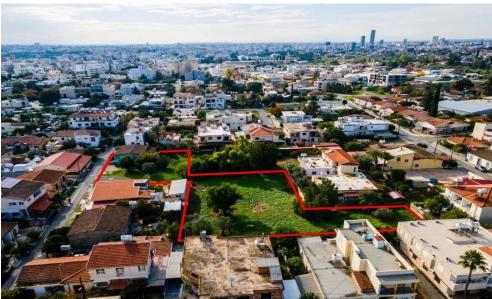

## 3,235m<sup>2</sup> Plot for Sale in Nicosia - Kaimakli

Reference ID: #SA34644Price details: €700,000 +VATThe property is a residential plot in Kaimakli. It is located just 160m from the Arch. Makariou III road and 820m from the centre of the community. The plot has an area of 3,225 sqm and benefits from 40m road frontage. Within the plot, there are two auxiliary buildings with an area of 86sqm. It offers proximity to amenities, schools and Frederick University. It is ideal for residential development, luxury apartments or student accommodation.