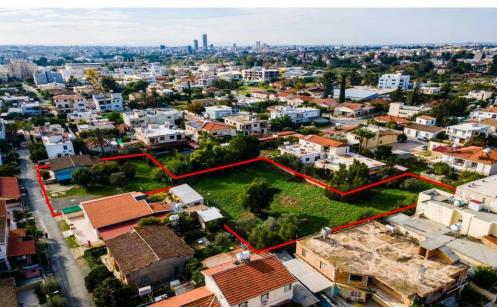

## 3,235m<sup>2</sup> Plot for Sale in Nicosia - Kaimakli

Reference ID: #SA34644Price details: €700,000 +VATThe property is a residential plot in Kaimakli. It is located just 160m from the Arch. Makariou III road and 820m from the centre of the community. The plot has an area of 3,225 sqm and benefits from 40m road frontage. Within the plot, there are two auxiliary buildings with an area of 86sqm. It offers proximity to amenities, schools and Frederick University. It is ideal for residential development, luxury apartments or student accommodation.