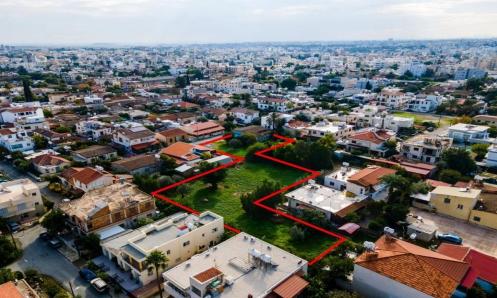

## 3,235m<sup>2</sup> Plot for Sale in Nicosia - Kaimakli

Reference ID: #SA34644Price details: €700,000 +VATThe property is a residential plot in Kaimakli. It is located just 160m from the Arch. Makariou III road and 820m from the centre of the community. The plot has an area of 3,225 sqm and benefits from 40m road frontage. Within the plot, there are two auxiliary buildings with an area of 86sqm. It offers proximity to amenities, schools and Frederick University. It is ideal for residential development, luxury apartments or student accommodation.

| Property Info |      | Plot / Area Ir | ıfo  | Additional info  |                       |  |
|---------------|------|----------------|------|------------------|-----------------------|--|
|               |      |                |      | Reference Number | SA34644               |  |
| Covered Area  | 3235 | Plot area      | 3235 | Property type    | <b>Land and Plots</b> |  |
|               |      |                |      | Condition        | <b>Brand New</b>      |  |

Amenities Location

**Location:** Nicosia - Kaimakli Region: **Nicosia** 

Coordinates: 35.183920354243 / 33.376713635055

Price: €700 000 + VAT

VAT for this property is €128,456 or €133,000. VAT usually is 19%. If it is your first purchase of property, you can have VAT reduced to 5% for the first 150sq.m. of the property.