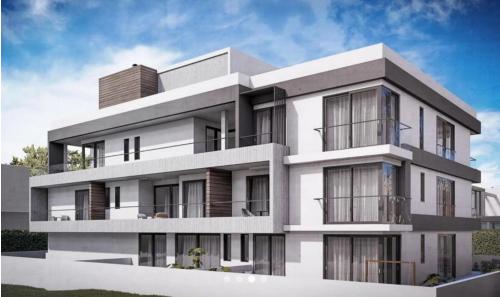

## 2 Bedroom Apartment for Sale in Limassol - Mesa Geitonia

Reference ID: #SA34616Price details: €350,000 +VATIdeally located, in a guiet neighborhood with easy access to the city center and highway, these brand new apartments are the extension of a fully renovated building in the area of Mesa Geitonia. They enjoy unobstructed city and partial or full sea views.Indoor Area: 78-82m2Covered Area: 25-31m2Uncovered Veranda: 0-26m22 BedroomsEnsuite BathroomMain Bathroom Beautiful interior optionsStorageCovered ParkingDelivery Early 2025