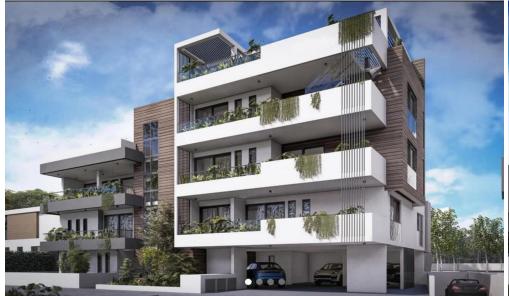

## 2 Bedroom Apartment for Sale in Limassol - Mesa Geitonia

Reference ID: #SA34616Price details: €350,000 +VATIdeally located, in a guiet neighborhood with easy access to the city center and highway, these brand new apartments are the extension of a fully renovated building in the area of Mesa Geitonia. They enjoy unobstructed city and partial or full sea views.Indoor Area: 78-82m2Covered Area: 25-31m2Uncovered Veranda: 0-26m22 BedroomsEnsuite BathroomMain Bathroom Beautiful interior optionsStorageCovered ParkingDelivery Early 2025