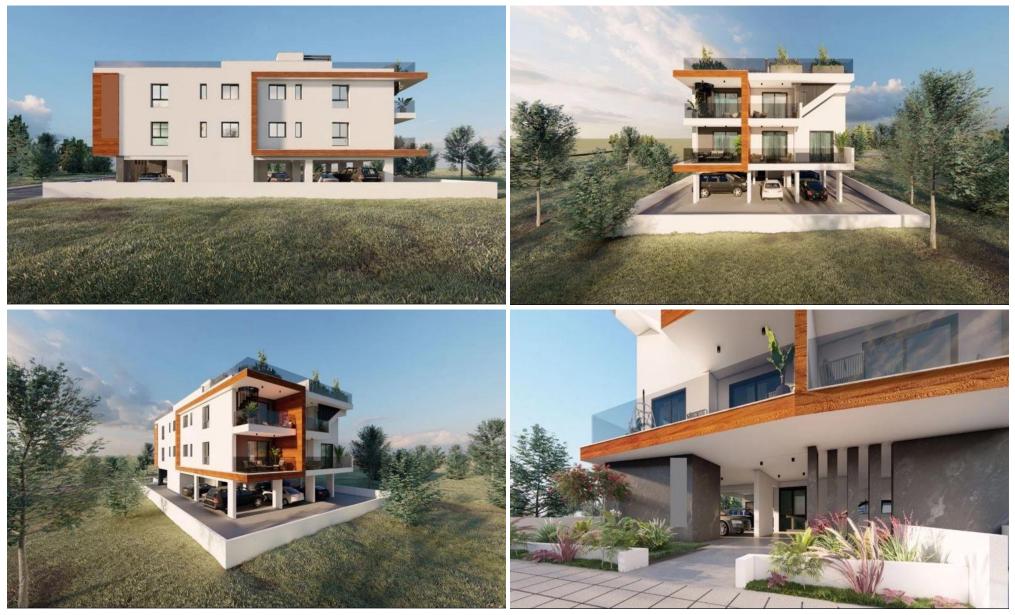

### 2 Bedroom Apartment for Sale in Livadia Larnakas, Larnaca District

Two Bedroom Apartment For Sale In Livadia, Larnaca – Title Deeds (New Build Process) [] Last remaining 2 Bedroom apartment !! – 101 [] This is a contemporary and tasteful project in design. It is comprised of 4 One bedroom apartments and 4 Two bedroom apartments on 2 floors. The apartments are situated in the Livadia area of Larnaca with very easy access to the main highways and also Shops, supermarkets, local amenities, schools, cafes, restaurants. It is also close to the Sea and Beach and to the New Larnaca Marina. [] - Master bedroom with ensuite facilities and fitted wardrobes [] - 1 Bedroom with fitted wardrobes [] - Open plan livi...