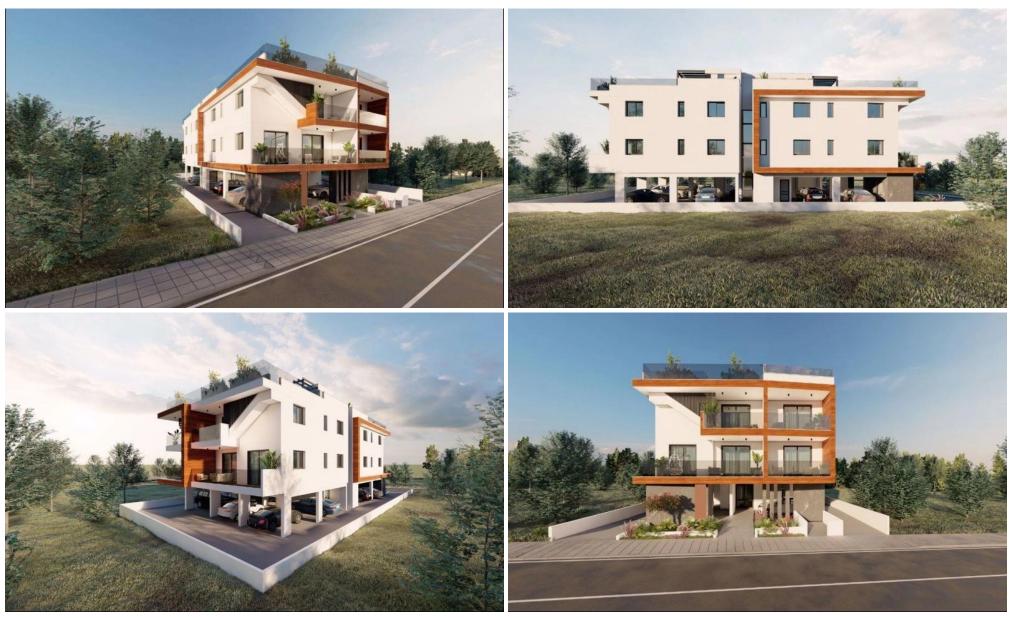

### 2 Bedroom Apartment for Sale in Livadia Larnakas, Larnaca District

Two Bedroom Apartment For Sale In Livadia, Larnaca – Title Deeds (New Build Process) [] Last remaining 2 Bedroom apartment !! – 101 [] This is a contemporary and tasteful project in design. It is comprised of 4 One bedroom apartments and 4 Two bedroom apartments on 2 floors. The apartments are situated in the Livadia area of Larnaca with very easy access to the main highways and also Shops, supermarkets, local amenities, schools, cafes, restaurants. It is also close to the Sea and Beach and to the New Larnaca Marina. [] - Master bedroom with ensuite facilities and fitted wardrobes [] - 1 Bedroom with fitted wardrobes [] - Open plan livi...