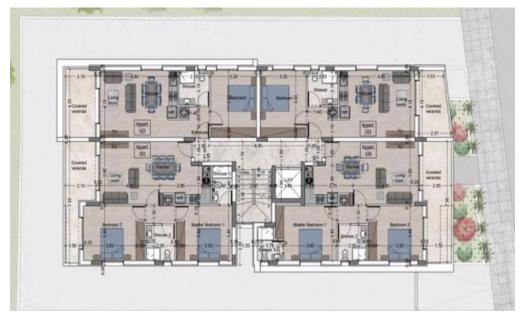

### 2 Bedroom Apartment for Sale in Livadia Larnakas, Larnaca District

Two Bedroom Apartment For Sale In Livadia, Larnaca – Title Deeds (New Build Process) [] Last remaining 2 Bedroom apartment !! – 101 [] This is a contemporary and tasteful project in design. It is comprised of 4 One bedroom apartments and 4 Two bedroom apartments on 2 floors. The apartments are situated in the Livadia area of Larnaca with very easy access to the main highways and also Shops, supermarkets, local amenities, schools, cafes, restaurants. It is also close to the Sea and Beach and to the New Larnaca Marina. [] - Master bedroom with ensuite facilities and fitted wardrobes [] - 1 Bedroom with fitted wardrobes [] - Open plan livi...

Property Info Plot / Area Info

Covered Area 75

Amenities

Location

Location: Livadia Larnakas Region: Larnaca Coordinates: 34.9541 / 33.6291

#### **Additional info**

| Reference Numbe | er <b>ymi004n2</b> |
|-----------------|--------------------|
| Property type   | Apartment          |
| Condition       | <b>Brand New</b>   |
| Bathrooms       | 2                  |