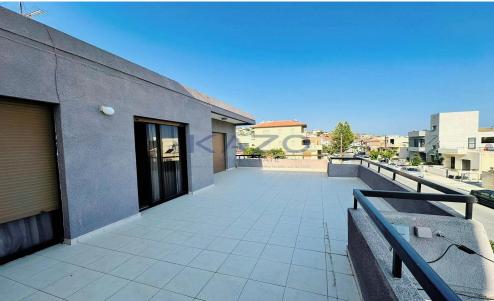

## 4 Bedroom House for Sale in Limassol - Agia Fyla

A recently renovated four-bedroom semi-detached house is available for sale in Agia Fyla.

The semi-detached property sits on 291 square meters of plot area and covers an internal area of 200 square meters. It offers 65 square meters of covered veranda 50 square meters of uncovered veranda area and a covered parking space.