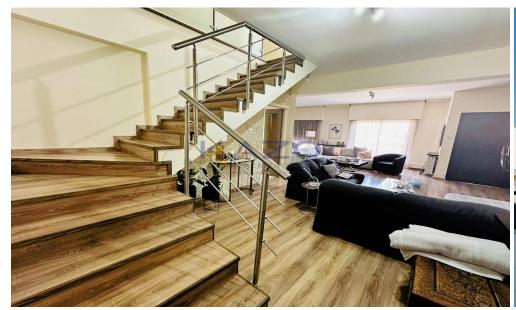

## 4 Bedroom House for Sale in Limassol - Agia Fyla

A recently renovated four-bedroom semi-detached house is available for sale in Agia Fyla.

The semi-detached property sits on 291 square meters of plot area and covers an internal area of 200 square meters. It offers 65 square meters of covered veranda 50 square meters of uncovered veranda area and a covered parking space.