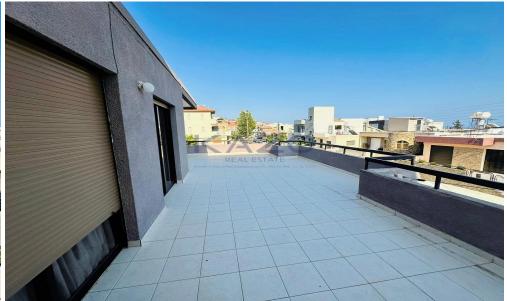

## 4 Bedroom House for Sale in Limassol - Agia Fyla

A recently renovated four-bedroom semi-detached house is available for sale in Agia Fyla.

The semi-detached property sits on 291 square meters of plot area and covers an internal area of 200 square meters. It offers 65 square meters of covered veranda 50 square meters of uncovered veranda area and a covered parking space.