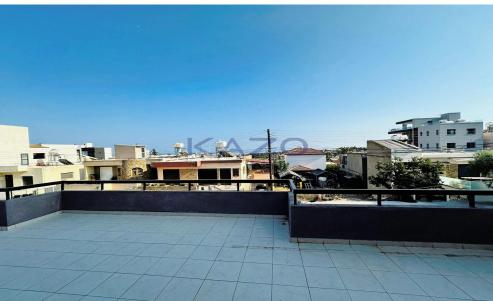

## 4 Bedroom House for Sale in Limassol - Agia Fyla

A recently renovated four-bedroom semi-detached house is available for sale in Agia Fyla.

The semi-detached property sits on 291 square meters of plot area and covers an internal area of 200 square meters. It offers 65 square meters of covered veranda 50 square meters of uncovered veranda area and a covered parking space.