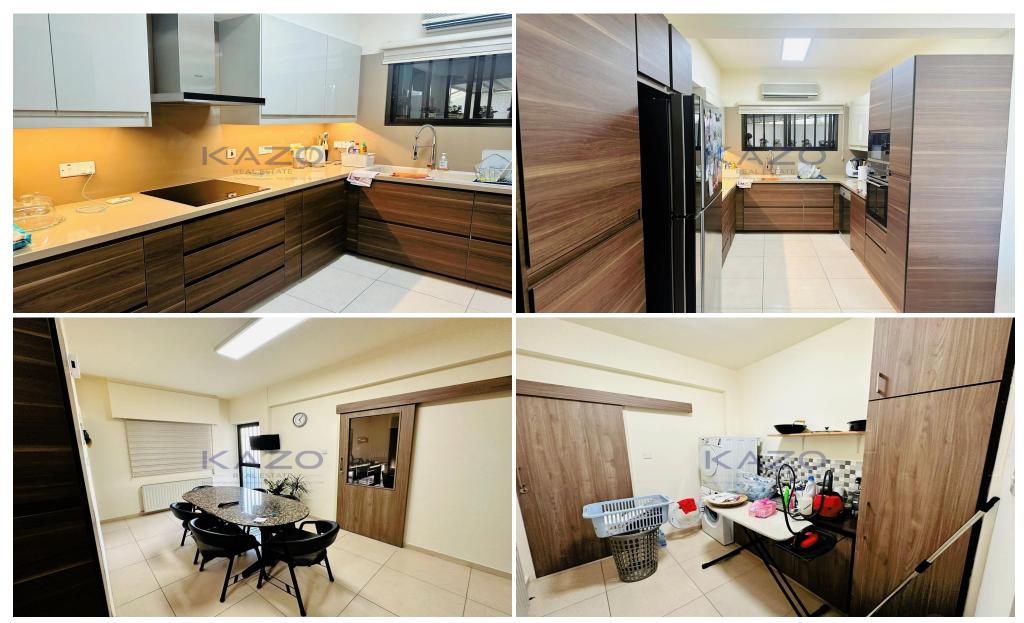

## 4 Bedroom House for Sale in Limassol - Agia Fyla

A recently renovated four-bedroom semi-detached house is available for sale in Agia Fyla.

The semi-detached property sits on 291 square meters of plot area and covers an internal area of 200 square meters. It offers 65 square meters of covered veranda 50 square meters of uncovered veranda area and a covered parking space.