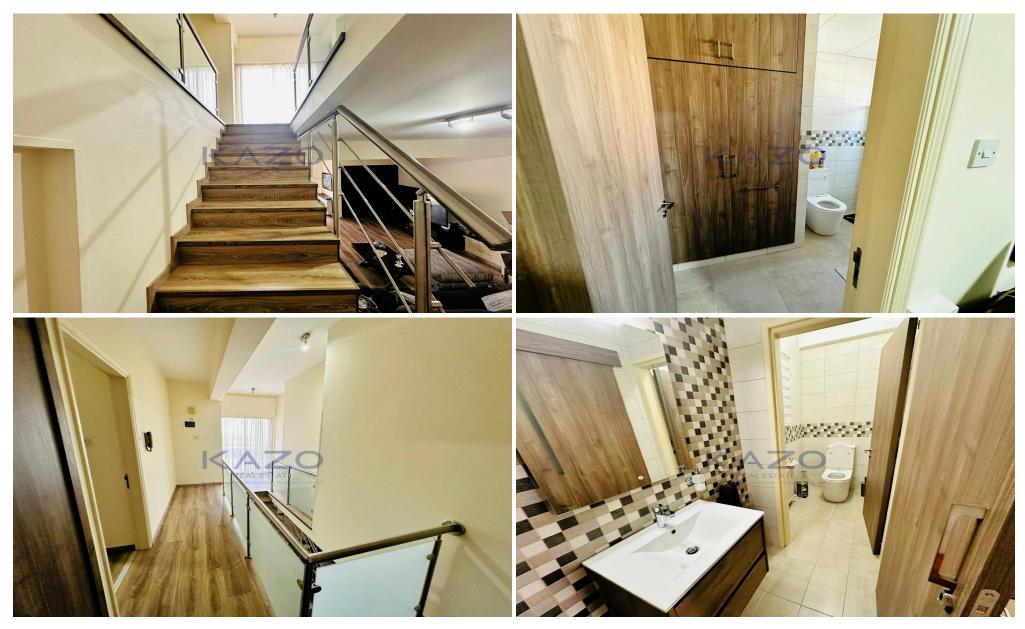

## 4 Bedroom House for Sale in Limassol - Agia Fyla

A recently renovated four-bedroom semi-detached house is available for sale in Agia Fyla.

The semi-detached property sits on 291 square meters of plot area and covers an internal area of 200 square meters. It offers 65 square meters of covered veranda 50 square meters of uncovered veranda area and a covered parking space.