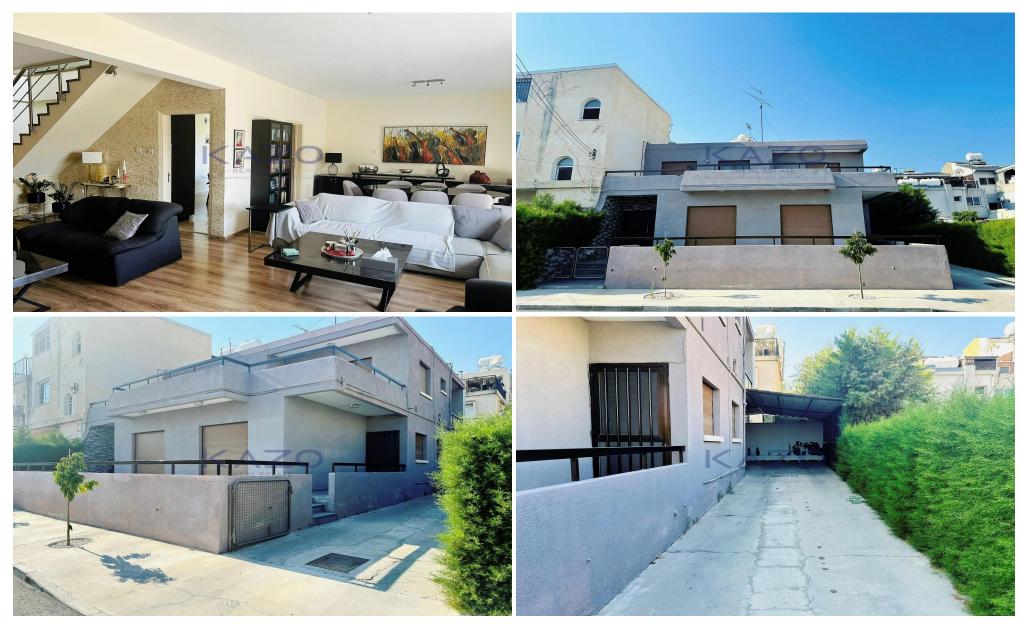

## 4 Bedroom House for Sale in Limassol - Agia Fyla

A recently renovated four-bedroom semi-detached house is available for sale in Agia Fyla.

The semi-detached property sits on 291 square meters of plot area and covers an internal area of 200 square meters. It offers 65 square meters of covered veranda 50 square meters of uncovered veranda area and a covered parking space.