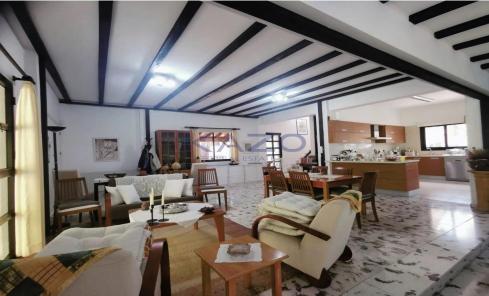

## 4 Bedroom House for Sale in Moniatis, Limassol District

An amazing detached forest house for sale is located among the pine trees of beautiful Moniatis village.

The four-bedroom detached property sits on 805 square meters of plot area and offers amazing outdoor sitting areas, ideal for enjoying the beautiful climate. It has 230 square meters of covered area and it offers covered parking spaces, irrigation system and large garden area.