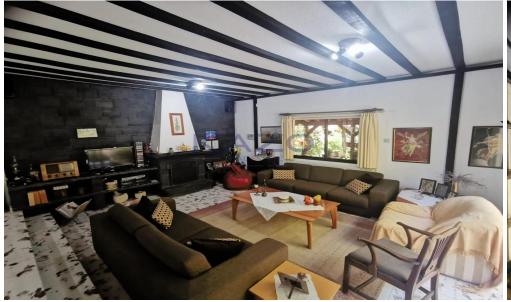

## 4 Bedroom House for Sale in Moniatis, Limassol District

An amazing detached forest house for sale is located among the pine trees of beautiful Moniatis village.

The four-bedroom detached property sits on 805 square meters of plot area and offers amazing outdoor sitting areas, ideal for enjoying the beautiful climate. It has 230 square meters of covered area and it offers covered parking spaces, irrigation system and large garden area.