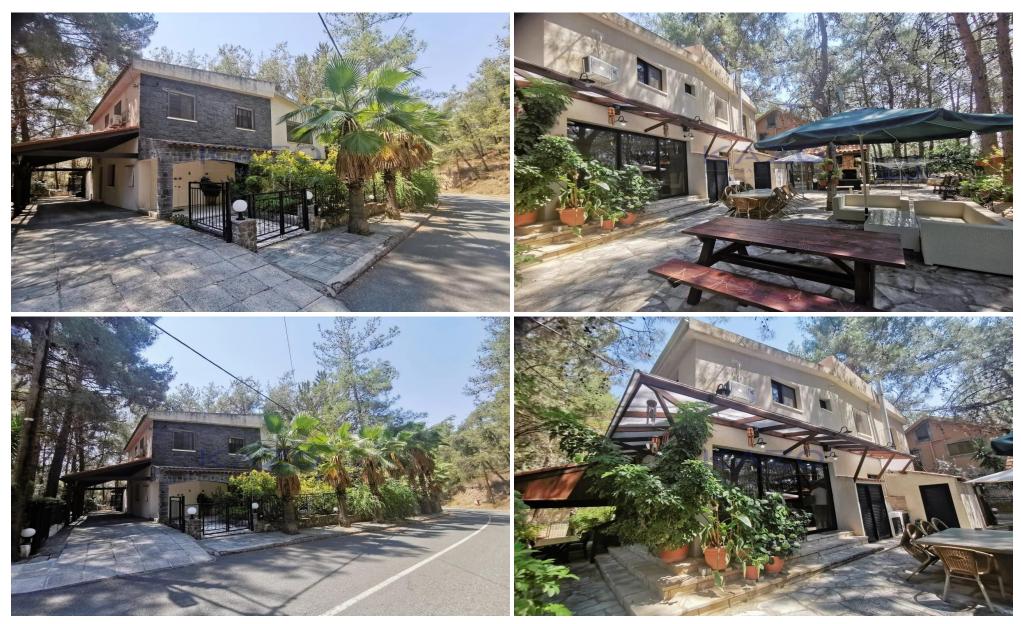

## 4 Bedroom House for Sale in Moniatis, Limassol District

An amazing detached forest house for sale is located among the pine trees of beautiful Moniatis village.

The four-bedroom detached property sits on 805 square meters of plot area and offers amazing outdoor sitting areas, ideal for enjoying the beautiful climate. It has 230 square meters of covered area and it offers covered parking spaces, irrigation system and large garden area.