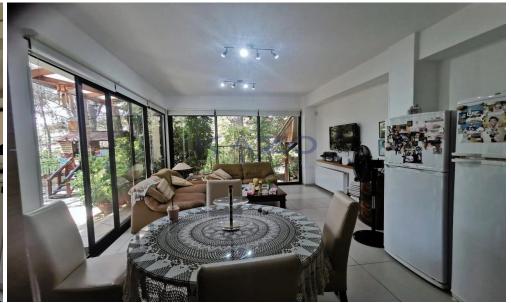

## 4 Bedroom House for Sale in Moniatis, Limassol District

An amazing detached forest house for sale is located among the pine trees of beautiful Moniatis village.

The four-bedroom detached property sits on 805 square meters of plot area and offers amazing outdoor sitting areas, ideal for enjoying the beautiful climate. It has 230 square meters of covered area and it offers covered parking spaces, irrigation system and large garden area.