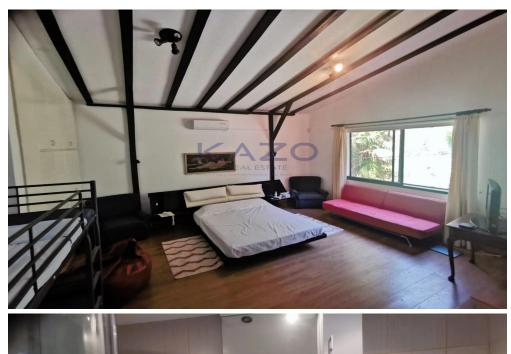

## 4 Bedroom House for Sale in Moniatis, Limassol District

An amazing detached forest house for sale is located among the pine trees of beautiful Moniatis village.

The four-bedroom detached property sits on 805 square meters of plot area and offers amazing outdoor sitting areas, ideal for enjoying the beautiful climate. It has 230 square meters of covered area and it offers covered parking spaces, irrigation system and large garden area.

| Property Info                               |                                               | Plot / Area Info |     | Additional info                                    |                                  |
|---------------------------------------------|-----------------------------------------------|------------------|-----|----------------------------------------------------|----------------------------------|
| Covered Area<br>Heating<br>Air Conditioning | 230<br>Central Heating, Yes<br>All rooms, Yes | Plot area        | 805 | Reference Number Property type Condition Bathrooms | 23715<br>House<br>Pre-Owned<br>3 |