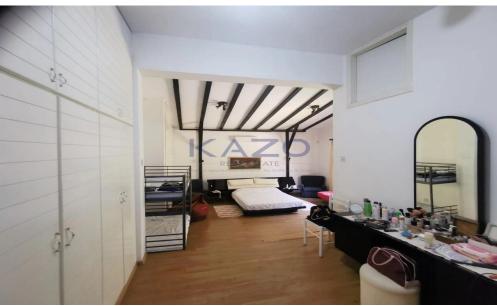

## 4 Bedroom House for Sale in Moniatis, Limassol District

An amazing detached forest house for sale is located among the pine trees of beautiful Moniatis village.

The four-bedroom detached property sits on 805 square meters of plot area and offers amazing outdoor sitting areas, ideal for enjoying the beautiful climate. It has 230 square meters of covered area and it offers covered parking spaces, irrigation system and large garden area.

| Property Info                               |                                               | Plot / Area Info |     | Additional info                                    |                                  |
|---------------------------------------------|-----------------------------------------------|------------------|-----|----------------------------------------------------|----------------------------------|
| Covered Area<br>Heating<br>Air Conditioning | 230<br>Central Heating, Yes<br>All rooms, Yes | Plot area        | 805 | Reference Number Property type Condition Bathrooms | 23715<br>House<br>Pre-Owned<br>3 |