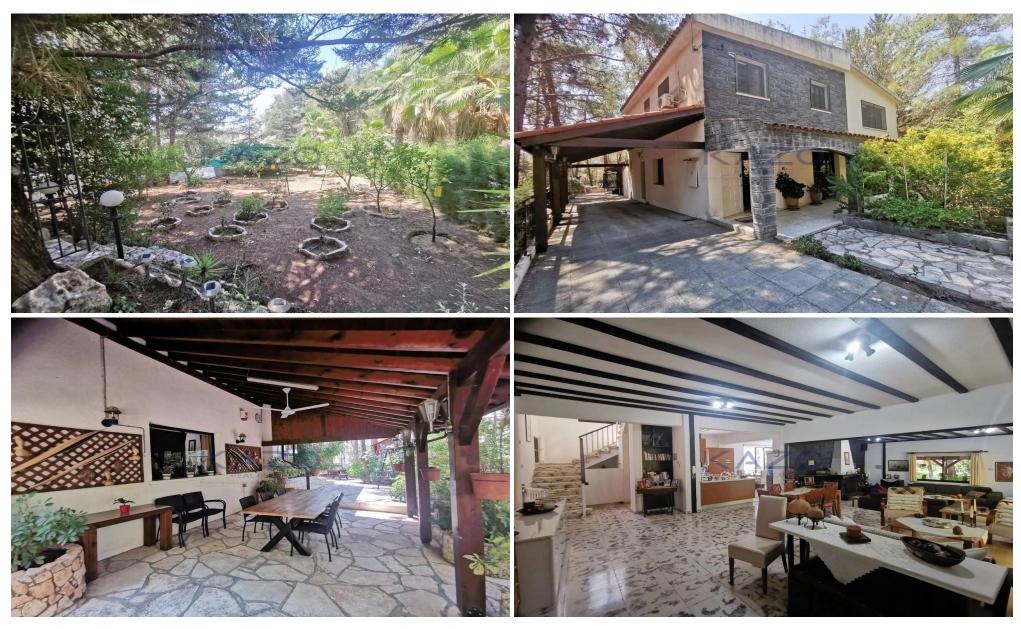

## 4 Bedroom House for Sale in Moniatis, Limassol District

An amazing detached forest house for sale is located among the pine trees of beautiful Moniatis village.

The four-bedroom detached property sits on 805 square meters of plot area and offers amazing outdoor sitting areas, ideal for enjoying the beautiful climate. It has 230 square meters of covered area and it offers covered parking spaces, irrigation system and large garden area.