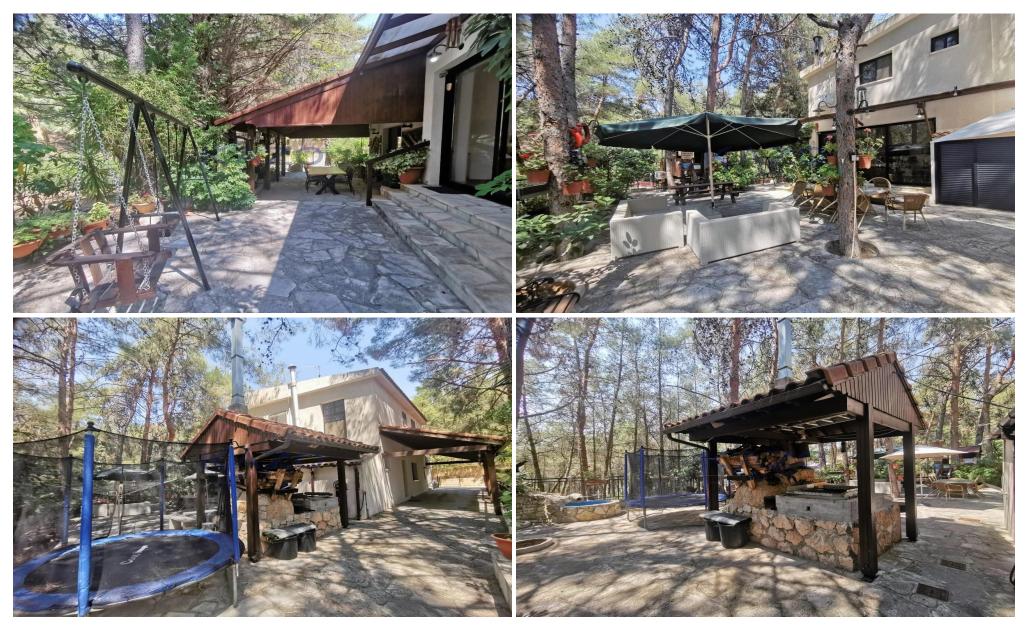

## 4 Bedroom House for Sale in Moniatis, Limassol District

An amazing detached forest house for sale is located among the pine trees of beautiful Moniatis village.

The four-bedroom detached property sits on 805 square meters of plot area and offers amazing outdoor sitting areas, ideal for enjoying the beautiful climate. It has 230 square meters of covered area and it offers covered parking spaces, irrigation system and large garden area.