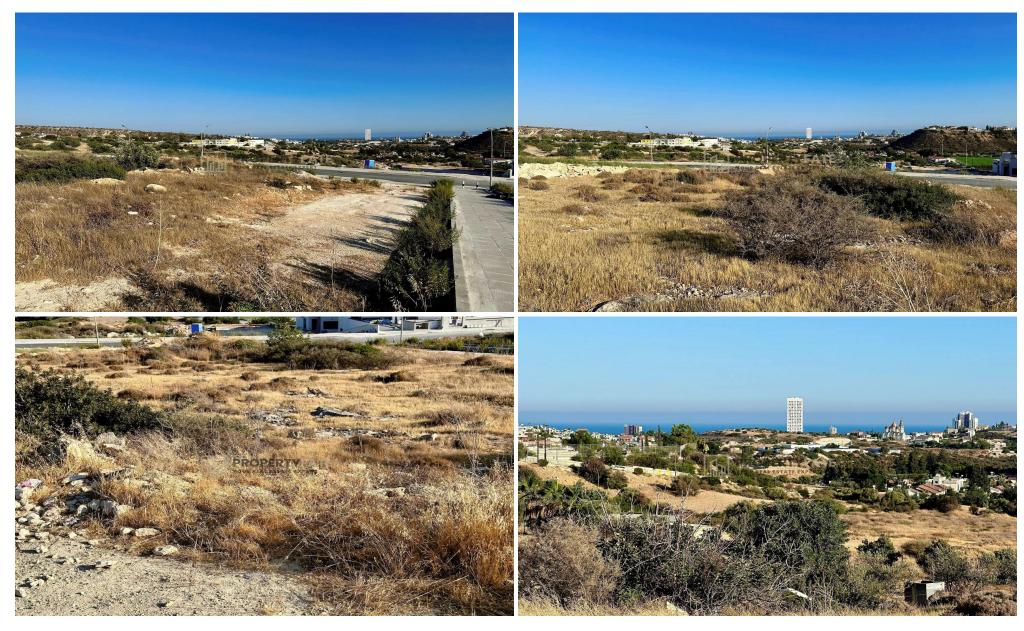

## 820m<sup>2</sup> Plot for Sale in Germasogeia, Limassol District

Residential Plot for Sale in Kefalokremos (Germasogia) with unobstructed sea and city views.

The plot is located in one of the most prestigious areas of Limassol for the development of luxurious villas. It is a peaceful and serene area with easy access to amenities, the highway, and some of Limassol's most popular beaches.

Plot size: 819 sqm. Planning zone: Kα9 Building Density: 40% Building Coverage: 25%

Max floors: 2 Max Height: 8.3

The plot is suitable for the construction of a luxury high-end villa with unobstructed sea views