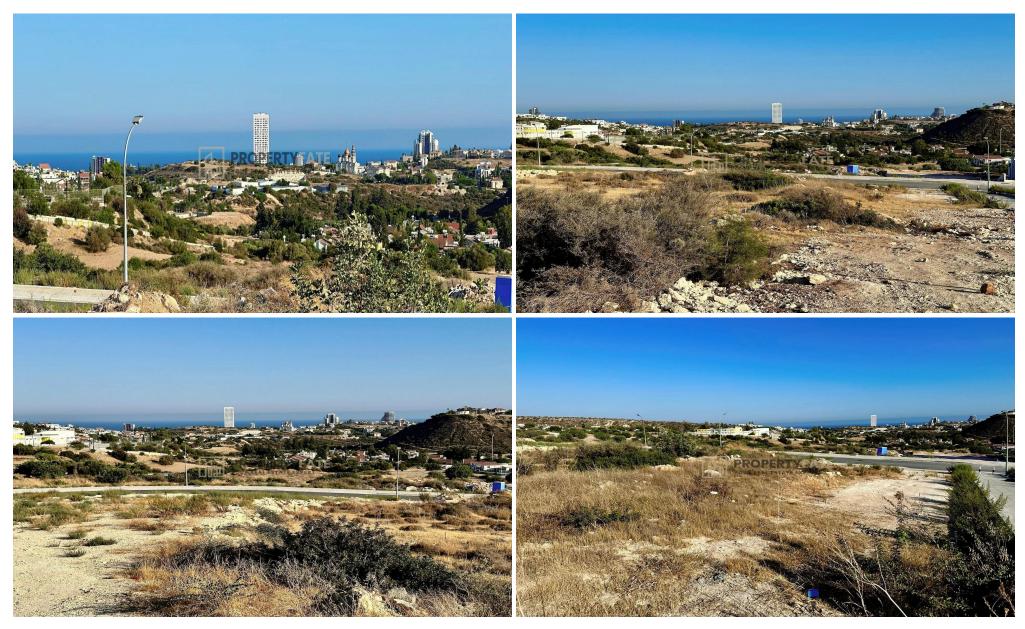

## 820m<sup>2</sup> Plot for Sale in Germasogeia, Limassol District

Residential Plot for Sale in Kefalokremos (Germasogia) with unobstructed sea and city views.

The plot is located in one of the most prestigious areas of Limassol for the development of luxurious villas. It is a peaceful and serene area with easy access to amenities, the highway, and some of Limassol's most popular beaches.

Plot size: 819 sqm. Planning zone: Kα9 Building Density: 40% Building Coverage: 25%

Max floors: 2 Max Height: 8.3

The plot is suitable for the construction of a luxury high-end villa with unobstructed sea views