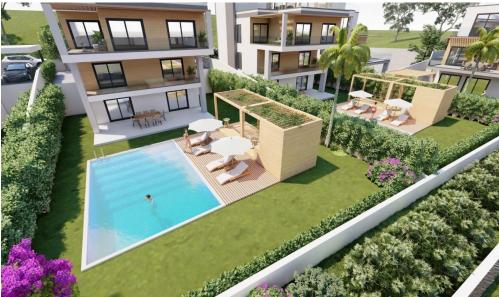

## 5 Bedroom House for Sale in Parekklisia, Limassol District

A luxury villa with sea views in Parekklisia area, Limassol. Key Features

Energy performance category A+
Photovoltaic system
Parking and storage
Large terraces with stunning views
Comfortable interiors
Exterior security doors
Solar water heating & water pressure system
Certified thermal insulation & quality materials
Provisions for electric car charging
Underfloor heating

**Under Construction** 

53290

House

Covered Area Heating Air Conditioning 323 Yes Yes

Plot area Pool

479 Private, Yes Reference Number Property type Condition Construction Year Bathrooms

ar **2025 5**+

**Amenities** 

• Storage room

Location

Location: Parekklisia Region: Limassol

**Price: €1 100 000 + VAT** 

VAT for this property is €137,483 or €209,000. VAT usually is 19%. If it is your first purchase of property, you can have VAT reduced to 5% for the first 150sq.m. of the property.