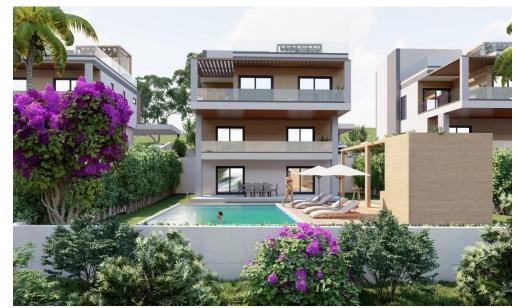

## 5 Bedroom House for Sale in Parekklisia, Limassol District

A luxury villa with sea views in Parekklisia area, Limassol. Key Features

Energy performance category A+
Photovoltaic system
Parking and storage
Large terraces with stunning views
Comfortable interiors
Exterior security doors
Solar water heating & water pressure system
Certified thermal insulation & quality materials
Provisions for electric car charging
Underfloor heating

**Under Construction** 

53290

House

Covered Area Heating Air Conditioning 323 Yes Yes

Plot area Pool

479 Private, Yes Reference Number Property type Condition Construction Year Bathrooms

ar **2025 5**+

**Amenities** 

• Storage room

Location

Location: Parekklisia Region: Limassol

**Price: €1 100 000 + VAT** 

VAT for this property is €137,483 or €209,000. VAT usually is 19%. If it is your first purchase of property, you can have VAT reduced to 5% for the first 150sq.m. of the property.