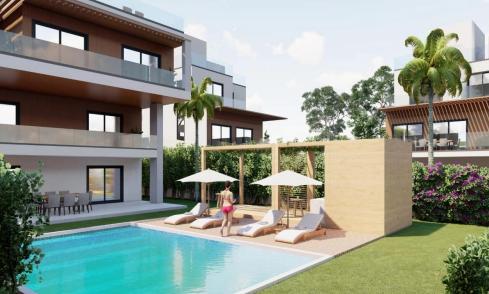

## 5 Bedroom House for Sale in Parekklisia, Limassol District

A luxury villa with sea views in Parekklisia area, Limassol. Key Features

Energy performance category A+
Photovoltaic system
Parking and storage
Large terraces with stunning views
Comfortable interiors
Exterior security doors
Solar water heating & water pressure system
Certified thermal insulation & quality materials
Provisions for electric car charging
Underfloor heating

**Under Construction** 

53290

House

Covered Area Heating Air Conditioning 323 Yes Yes

Plot area Pool

479 Private, Yes Reference Number Property type Condition Construction Year Bathrooms

ar **2025 5**+

**Amenities** 

• Storage room

Location

Location: Parekklisia Region: Limassol

**Price: €1 100 000 + VAT** 

VAT for this property is €137,483 or €209,000. VAT usually is 19%. If it is your first purchase of property, you can have VAT reduced to 5% for the first 150sq.m. of the property.