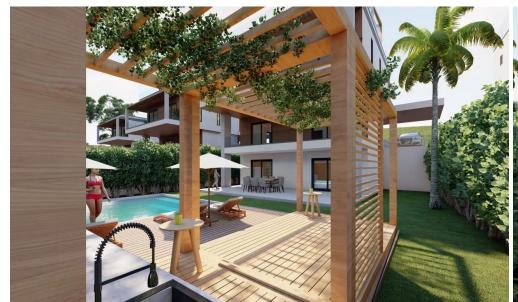

## 5 Bedroom House for Sale in Parekklisia, Limassol District

A luxury villa with sea views in Parekklisia area, Limassol. Key Features

Energy performance category A+
Photovoltaic system
Parking and storage
Large terraces with stunning views
Comfortable interiors
Exterior security doors
Solar water heating & water pressure system
Certified thermal insulation & quality materials
Provisions for electric car charging
Underfloor heating

**Under Construction** 

53290

House

Covered Area Heating Air Conditioning 323 Yes Yes

Plot area Pool

479 Private, Yes Reference Number Property type Condition Construction Year Bathrooms

ar **2025 5**+

**Amenities** 

• Storage room

Location

Location: Parekklisia Region: Limassol

**Price: €1 100 000 + VAT** 

VAT for this property is €137,483 or €209,000. VAT usually is 19%. If it is your first purchase of property, you can have VAT reduced to 5% for the first 150sq.m. of the property.