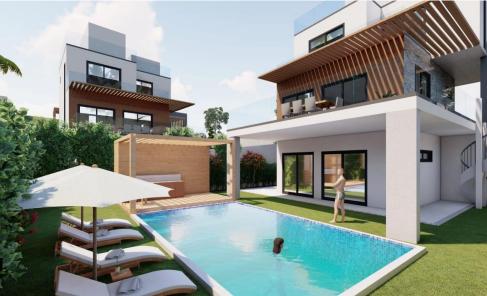

## 5 Bedroom House for Sale in Parekklisia, Limassol District

A luxury villa with sea views in Parekklisia area, Limassol. Key Features

Energy performance category A+
Photovoltaic system
Parking and storage
Large terraces with stunning views
Comfortable interiors
Exterior security doors
Solar water heating & water pressure system
Certified thermal insulation & quality materials
Provisions for electric car charging
Underfloor heating

**Under Construction** 

53290

House

Covered Area Heating Air Conditioning 323 Yes Yes

Plot area Pool

479 Private, Yes Reference Number Property type Condition Construction Year Bathrooms

ar **2025 5**+

**Amenities** 

• Storage room

Location

Location: Parekklisia Region: Limassol

**Price: €1 100 000 + VAT** 

VAT for this property is €137,483 or €209,000. VAT usually is 19%. If it is your first purchase of property, you can have VAT reduced to 5% for the first 150sq.m. of the property.