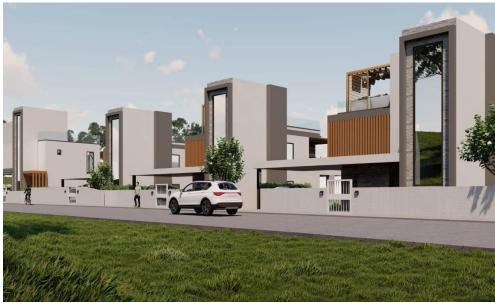

## 5 Bedroom House for Sale in Parekklisia, Limassol District

A luxury villa with sea views in Parekklisia area, Limassol. Key Features

Energy performance category A+
Photovoltaic system
Parking and storage
Large terraces with stunning views
Comfortable interiors
Exterior security doors
Solar water heating & water pressure system
Certified thermal insulation & quality materials
Provisions for electric car charging
Underfloor heating

**Under Construction** 

53290

House

Covered Area Heating Air Conditioning 323 Yes Yes

Plot area Pool

479 Private, Yes Reference Number Property type Condition Construction Year Bathrooms

ar **2025 5**+

**Amenities** 

• Storage room

Location

Location: Parekklisia Region: Limassol

**Price: €1 100 000 + VAT** 

VAT for this property is €137,483 or €209,000. VAT usually is 19%. If it is your first purchase of property, you can have VAT reduced to 5% for the first 150sq.m. of the property.