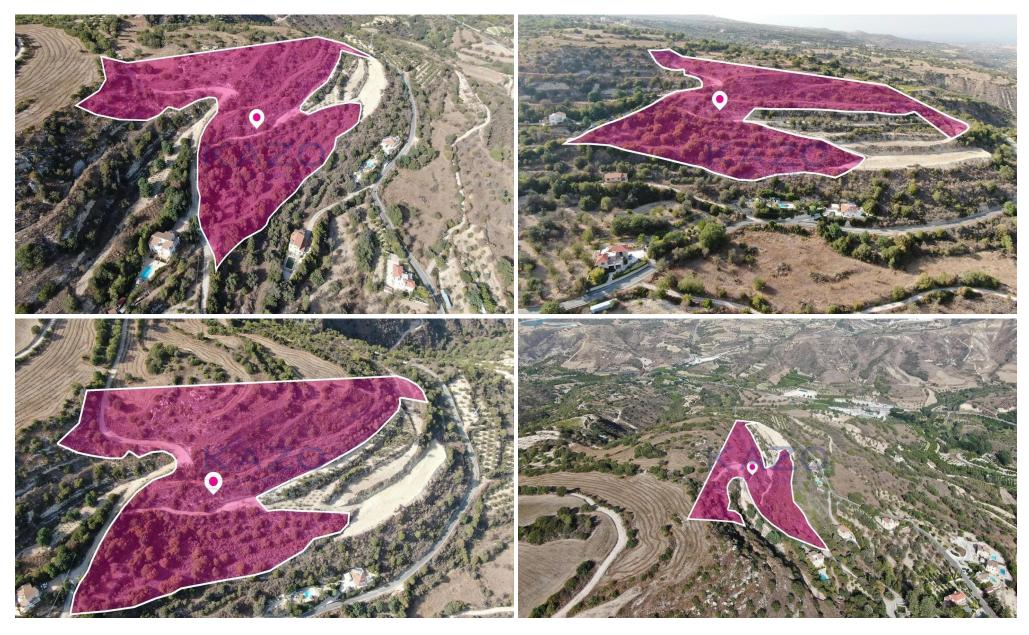

## 30,351m<sup>2</sup> Plot for Sale in Miliou, Paphos District

Agricultural land with a total area of 30,351 m<sup>2</sup>, which is located in the village of Miliou, in the district of Paphos.

The field has an irregular shape and a sloping surface.

The field adjoins a registered public footpath which on site is an unregistered dirt road.

The field falls within the urban planning zone Γ3 (Agricultural zone), with a building factor of 10% and a coverage rate of 10%.