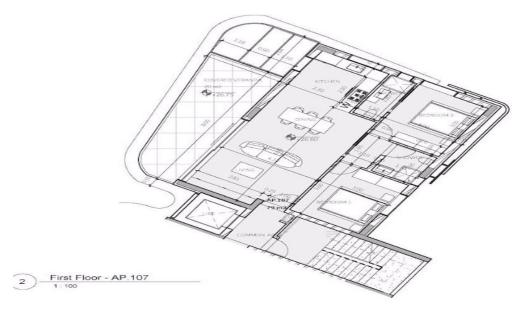

| Property Info |    | Plot / Area Info |     | Additional info  |                  |
|---------------|----|------------------|-----|------------------|------------------|
|               |    |                  |     | Reference Number | nov001n2         |
| Covered Area  | 70 | Pool             | Yes | Property type    | Apartment        |
|               | 79 |                  |     | Condition        | <b>Brand New</b> |
|               |    |                  |     | Bathrooms        | 2                |